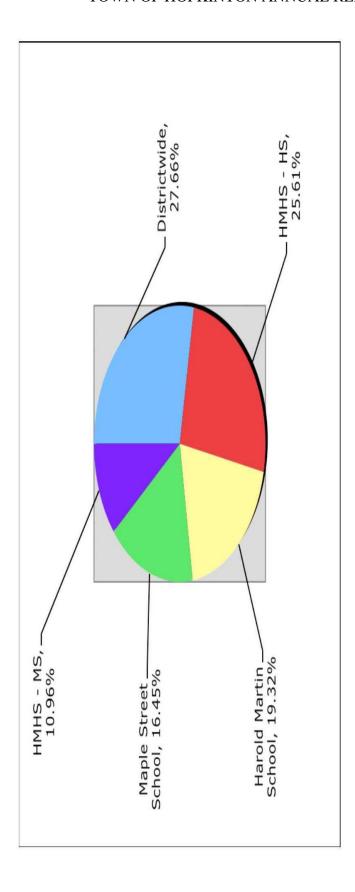

21        | 54.94                   | 55.25          | 52.82           | (2.43)                                                                    |
| Total                        |                  |              |                         | 192.10         | 188.62          | (3.48)                                                                    |
| *= ) Jetrict_winds inc lines | Derroha agrete ( | le mortenito | harant Janarth          | nant the lackn | martine Janartm | ment the lectucions programment the \ \ \ \ \ \ \ \ \ \ \ \ \ \ \ \ \ \ \ |

 District-wide includes Psychologists, Occupational Therapy Department, the Technology Department, the SAU staff, the Director of Maintenance, etc.

This chart represents the breakdown of the Proposed 2015-2016 Operating Budget by location.



# PROPOSED BUDGET 2/4/2015 HOPKINTON SCHOOL DISTRICT 2015-2016 BUDGET TOTAL OF OPERATIONAL PROGRAMS

The 2015-2016 Hopkinton School District Operational Budget is grouped into five basic operational programs: Instructional Programs; Student and Staff Services; Administrative Services; Facilities and Transportation; and Debt Service with Fund Transfers.

Special warrant articles can be found at the end of this document and are not included in the operational budget totals.

## -INSTRUCTIONAL PROGRAMS-

The functions found within the Instructional Programs group are Regular Educational programs, Special Educational programs, Vocational programs, and other Instructional programs.

## Regular Educational Programs (1100's)

experiences that prepare them to become productive citizens and famil