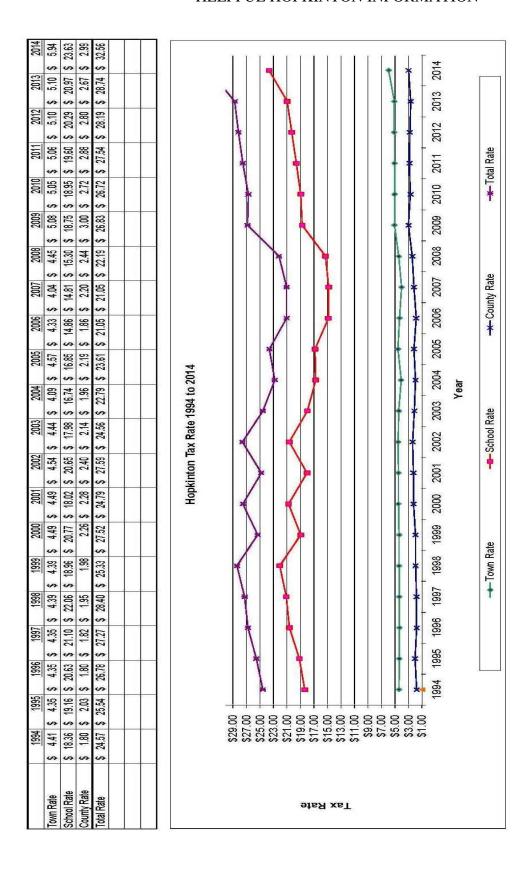

# **Tax Rate History**

| Breakdown of Tax Rate              | f Tax Rate   | ദ           |                                      |             |             |            |                                                          |        |        |        |           |
|------------------------------------|--------------|-------------|--------------------------------------|-------------|-------------|------------|----------------------------------------------------------|--------|--------|--------|-----------|
|                                    | 2004         | 2002        | 2006                                 | 2007        | 2008        | 2009       | 2010                                                     | 2011   | 2012   | 2013   | 2014      |
| Town                               | 4.19         | 4.57        | 4.33                                 | 4.04        | 4.45        | 5.08       | 5.05                                                     | 90'9   | 5.10   | 5.10   | 5.94      |
| Total School                       | 16.74        | 16.85       | 14.86                                | 14.81       | 15.30       | 18.75      | 18.95                                                    | 19.60  | 20.29  | 20.97  | 23.63     |
| County                             | 2.00         | 2.19        | 1.86                                 | 2.20        | 2.44        | 3.00       | 2.72                                                     | 2.88   | 2.80   | 2.67   | 2.99      |
| Total Rate                         | 22.93        | 23.61       | 21.05                                | 21.05       | 22.19       | 26.83      | 26.72                                                    | 27.54  | 28.19  | 28.74  | 32.56     |
|                                    |              |             |                                      |             |             |            |                                                          |        |        |        |           |
| Hopkinton Village Precinct (HVP    | age Precin   | nct (HVP)   |                                      |             |             |            |                                                          |        |        |        | 52        |
| Breakdown                          | 0.36         | 0.30        | 0.29                                 | 0.32        | 0.30        | 0.34       | 0.34                                                     | 0.44   | 0.37   | 0.48   | 0.41      |
| Total Rate                         | 23.29        | 23.91       | 21.34                                | 21.37       | 22.49       | 27.17      | 27.06                                                    | 27.98  | 28.56  | 29.22  | 32.97     |
| (Total HVP Rate is total of Town   | ate is total | -           | School, County, and HVP)             | unty, and F | 1VP)        |            |                                                          |        |        |        | 9 ta . 29 |
|                                    |              |             |                                      |             |             |            |                                                          |        |        |        |           |
| Contoocook Village Precinct (CV    | Illage Prec  | sinct (CVP) | (                                    |             |             |            |                                                          |        |        |        | 94        |
| Breakdown                          | 1.22         | 1.48        | 1.19                                 | 1.17        | 1.15        | 1.09       | 0.77                                                     | 0.77   | 1.17   | 1.22   | 1.37      |
| Total Rate                         | 24.15        | 25.09       | 22.24                                | 22.22       | 23.34       | 27.92      | 27.49                                                    | 28.31  | 29.36  | 29.96  | 33.93     |
| (Total CVP Rate is total of Town   | ate is total |             | School, County, and CVP)             | unty, and C | SVP)        |            |                                                          |        |        |        | 42        |
|                                    |              |             |                                      |             |             |            |                                                          |        |        |        |           |
| Equalization Ratio - (assessment p | tio - (asses | ssment per  | centage ba                           | sed on fai  | r market va | ilue using | ercentage based on fair market value using recent sales) | s)     |        |        | ės y      |
|                                    | %06'96       | 88.60%      | 88.60%   100.00%   101.20%   100.00% | 101.20%     | 100.00%     | %8'36      | 95.3%                                                    | 100.0% | 107.8% | 107.4% | 97.8%     |
|                                    |              |             |                                      |             |             |            |                                                          |        |        |        |           |

## 2014 Tax Rate Comparison

### TOWN OF HOPKINTON

|        | 2013<br>Tax Rate | 2014<br>Tax Rate | \$<br>Change | %<br>Change |
|--------|------------------|------------------|--------------|-------------|
| Town   | 5.10             | 5.94             | 0.84         | 16.47%      |
| School | 20.97            | 23.63            | 2.66         | 12.68%      |
| County | 2.67             | 2.99             | 0.32         | 11.99%      |
| TOTALS | 28.74            | 32.56            | 3.82         | 13.29%      |