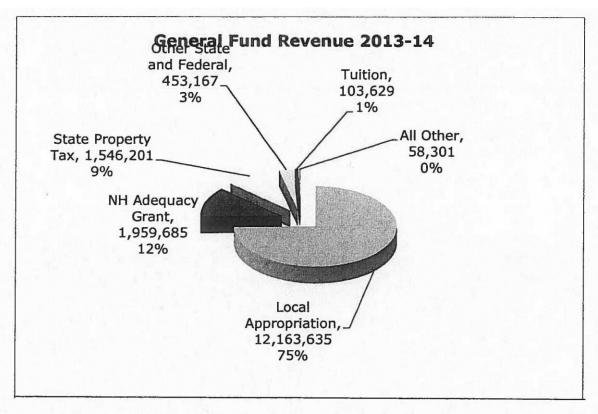

support service represents only a part of the support services indicated on Exhibit C-3. All support services total 97%. This expenditure statement includes expenditures paid from local, state and federal appropriations.



#### INDIVIDUAL FUND ANALYSIS

#### **General Fund**

The General Fund is what most people think of as "the budget" since it is the focal point of the Annual Meeting and largely supported by locally raised taxes. The local appropriation and the state property tax are raised locally and make up 84% of general fund revenues. Together, the revenues raised locally and the state adequacy grant comprises over 96% of the District's General Fund Budgetary Revenues. This graph is using the budgetary basis and is not in accordance with GAAP Budgetary Revenues (See Schedule 1).



School level expenditures constitute 78% of the total general fund (net of refunds) expenditures of \$16,214,235. This graph is using the budgetary basis and is not in accordance with GAAP (See Schedule 2).



#### GENERAL FUND BUDGETARY HIGHLIGHTS

Over the course of the year, the District reviews its annual budget and will sometimes make minor adjustments to reflect unexpected changes in revenues and expenditures. These adjustments over the past year did not change the bottom line but rather accommodated unanticipated needs such as increase/decreased enrollment, increased/decreased material costs and unanticipated repairs within functions and objects. A procedure is in place that when such budget adjustments are necessary, there must be at least a three-tiered approval process. The pro