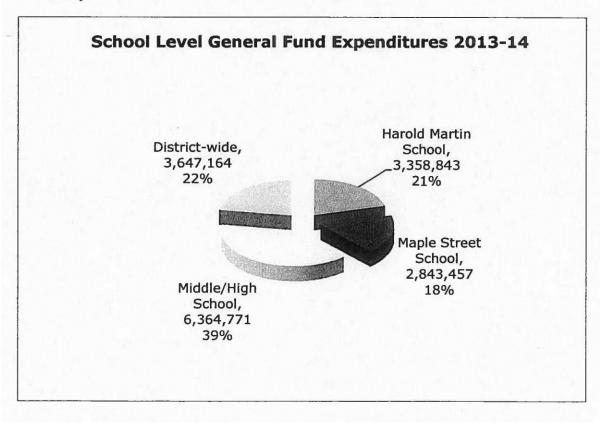

opriations.



#### INDIVIDUAL FUND ANALYSIS

#### **General Fund**

The General Fund is what most people think of as "the budget" since it is the focal point of the Annual Meeting and largely supported by locally raised taxes. The local appropriation and the state property tax are raised locally and make up 84% of general fund revenues. Together, the revenues raised locally and the state adequacy grant comprises over 96% of the District's General Fund Budgetary Revenues. This graph is using the budgetary basis and is not in accordance with GAAP Budgetary Revenues (See Schedule 1).



School level expenditures constitute 78% of the total general fund (net of refunds) expenditures of \$16,214,235. This graph is using the budgetary basis and is not in accordance with GAAP (See Schedule 2).



#### GENERAL FUND BUDGETARY HIGHLIGHTS

Over the course of the year, the District reviews its annual budget and will sometimes make minor adjustments to reflect unexpected changes in revenues and expenditures. These adjustments over the past year did not change the bottom line but rather accommodated unanticipated needs such as increase/decreased enrollment, increased/decreased material costs and unanticipated repairs within functions and objects. A procedure is in place that when such budget adjustments are necessary, there must be at least a three-tiered approval process. The process includes District Administrator and Business Administrator signature, and in the event that the adjustment exceeds \$5,000, Superintendent and Board approval is also necessary.

#### FINANCIAL ANALYSIS OF