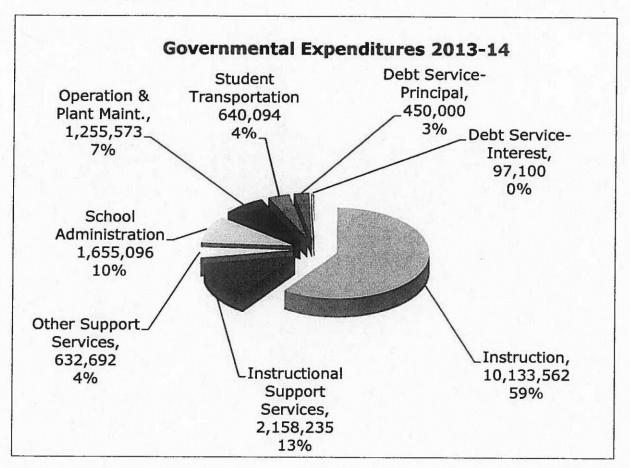

|

### **GOVERNMENTAL FUNDS SUMMARY**

**Summary of Revenues.** The biggest share \$16,524,382 (96%) of revenue was derived from local appropriations and intergovernmental sources. The state property tax is included as part of intergovernmental revenue even though it is raised locally. This revenue statement includes revenues from local, state and federal sources.



**Summary of Net Expenditures.** The Hopkinton School District used its budgetary resources as depicted below. 72% of all expenditures were for instruction and instructional support services. Instructional support service represents only a part of the support services indicated on Exhibit C-3. All support services total 97%. This expenditure statement includes expenditures paid from local, state and federal appropriations.



#### INDIVIDUAL FUND ANALYSIS

#### **General Fund**

The General Fund is what most people think of as "the budget" since it is the focal point of the Annual Meeting and largely supported by locally raised taxes. The local appropriation and the state property tax are raised locally and make up 84% of general fund revenues. Together, the revenues raised locally and the state adequacy grant comprises over 96% of the District's General Fund Budgetary Revenues. This graph is using the budgetary basis and is not in accordance with GAAP Budgetary Revenues (See Schedule 1).



School level expenditures constitute 78% of the total general fund (net of refunds) expenditures of \$16,214,235. This graph is using the budgetary basis and is not in accordance with GAAP (See Schedule 2).



#### GENERA