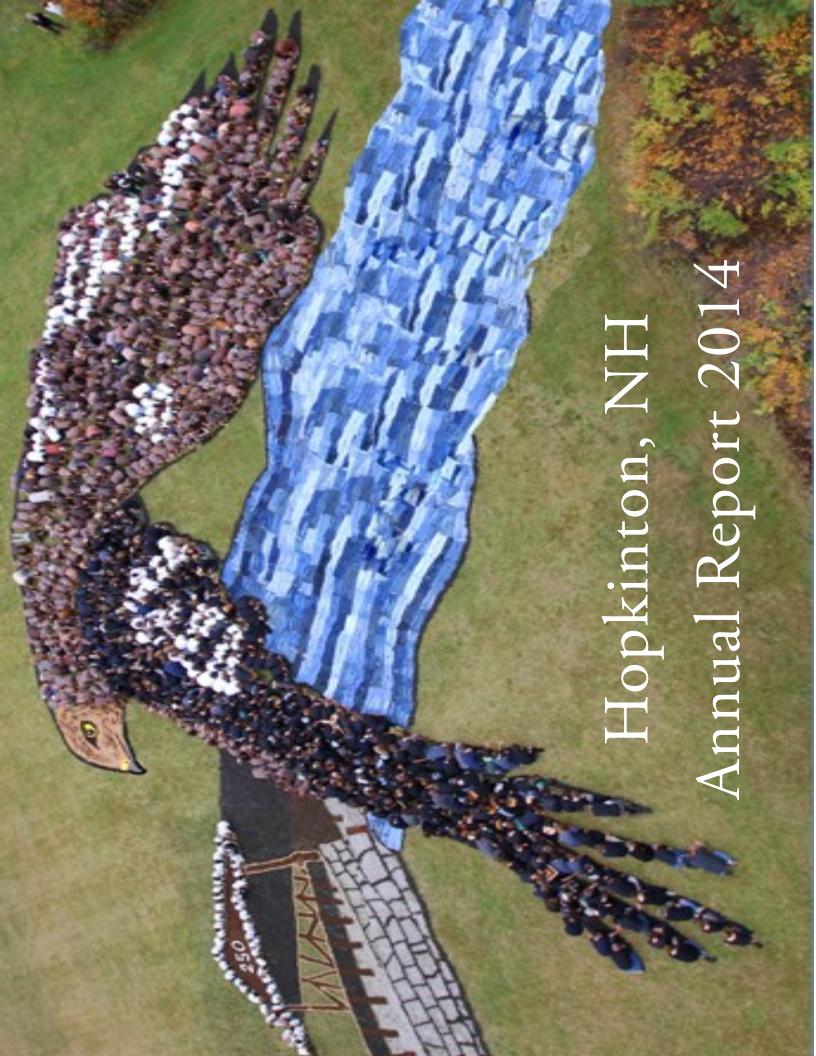

### **TOWN REPORT ACKNOWLEDGEMENTS**

**Front Cover:** Photo taken from the Hopkinton ladder truck at the "Art in the Sky" project. The project was the vision of Daniel Dancer, an artist who travels the country working with schools and organizations to create what he calls "giant living paintings made of people." This was Dancer's first project in the state.