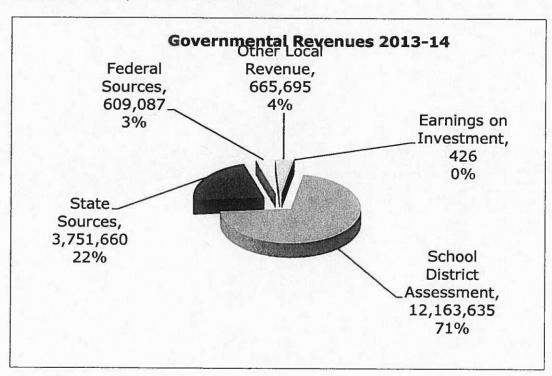

2.14%  |
| FA&C                             | 3,700        | .03%   | 268,203      | 1.58%  |
| Unallocated Expenses             |              |        |              | 2.5070 |
| Interest                         | 113,280      | .71%   | 97,100       | .57%   |
| Total Expenses                   | \$16,086,375 | 100%   | \$17,022,352 | 100%   |
| Revenue in Excess of Expense     | \$318,216    |        | \$168,151    |        |

### **GOVERNMENTAL FUNDS SUMMARY**

**Summary of Revenues.** The biggest share \$16,524,382 (96%) of revenue was derived from local appropriations and intergovernmental sources. The state property tax is included as part of intergovernmental revenue even though it is raised locally. This revenue statement includes revenues from local, state and federal sources.



**Summary of Net Expenditures.** The Hopkinton School District used its budgetary resources as depicted below. 72% of all expenditures were for instruction and instructional support services. Instructional support service represents only a part of the support services indicated on Exhibit C-3. All support services total 97%. This expenditure statement includes expenditures paid from local, state and federal appropriations.



#### INDIVIDUAL FUND ANALYSIS

#### **General Fund**

The General Fund is what most people think of as "the budget" since it is the focal point of the Annual Meeting and largely supported by locally raised taxes. The local appropriation and the state property tax are raised locally and make up 84% of general fund revenues. Together, the revenues raised locally and t