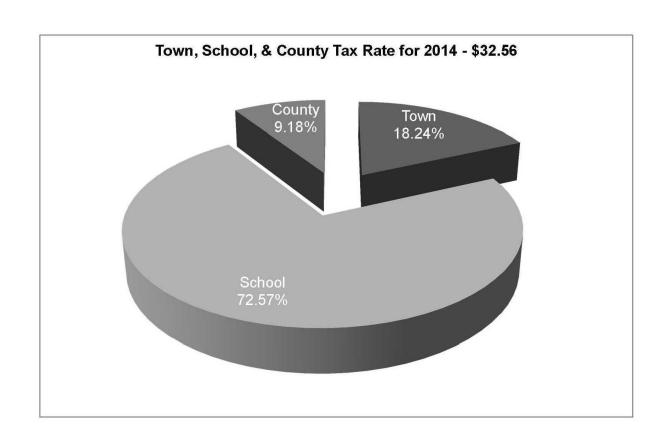

# **Tax Rate History**

| Breakdown of Tax Rate              | f Tax Rate   | ദ           |                                      |             |             |            |                                                          |        |        |        |           |
|------------------------------------|--------------|-------------|--------------------------------------|-------------|-------------|------------|----------------------------------------------------------|--------|--------|--------|-----------|
|                                    | 2004         | 2002        | 2006                                 | 2007        | 2008        | 2009       | 2010                                                     | 2011   | 2012   | 2013   | 2014      |
| Town                               | 4.19         | 4.57        | 4.33                                 | 4.04        | 4.45        | 5.08       | 5.05                                                     | 90'9   | 5.10   | 5.10   | 5.94      |
| Total School                       | 16.74        | 16.85       | 14.86                                | 14.81       | 15.30       | 18.75      | 18.95                                                    | 19.60  | 20.29  | 20.97  | 23.63     |
| County                             | 2.00         | 2.19        | 1.86                                 | 2.20        | 2.44        | 3.00       | 2.72                                                     | 2.88   | 2.80   | 2.67   | 2.99      |
| Total Rate                         | 22.93        | 23.61       | 21.05                                | 21.05       | 22.19       | 26.83      | 26.72                                                    | 27.54  | 28.19  | 28.74  | 32.56     |
|                                    |              |             |                                      |             |             |            |                                                          |        |        |        |           |
| Hopkinton Village Precinct (HVP    | age Precin   | nct (HVP)   |                                      |             |             |            |                                                          |        |        |        | 52        |
| Breakdown                          | 0.36         | 0.30        | 0.29                                 | 0.32        | 0.30        | 0.34       | 0.34                                                     | 0.44   | 0.37   | 0.48   | 0.41      |
| Total Rate                         | 23.29        | 23.91       | 21.34                                | 21.37       | 22.49       | 27.17      | 27.06                                                    | 27.98  | 28.56  | 29.22  | 32.97     |
| (Total HVP Rate is total of Town   | ate is total | -           | School, County, and HVP)             | unty, and F | 1VP)        |            |                                                          |        |        |        | 9 ta . 29 |
|                                    |              |             |                                      |             |             |            |                                                          |        |        |        |           |
| Contoocook Village Precinct (CV    | Illage Prec  | sinct (CVP) | (                                    |             |             |            |                                                          |        |        |        | 94        |
| Breakdown                          | 1.22         | 1.48        | 1.19                                 | 1.17        | 1.15        | 1.09       | 0.77                                                     | 0.77   | 1.17   | 1.22   | 1.37      |
| Total Rate                         | 24.15        | 25.09       | 22.24                                | 22.22       | 23.34       | 27.92      | 27.49                                                    | 28.31  | 29.36  | 29.96  | 33.93     |
| (Total CVP Rate is total of Town   | ate is total |             | School, County, and CVP)             | unty, and C | SVP)        |            |                                                          |        |        |        | 42        |
|                                    |              |             |                                      |             |             |            |                                                          |        |        |        |           |
| Equalization Ratio - (assessment p | tio - (asses | ssment per  | centage ba                           | sed on fai  | r market va | ilue using | ercentage based on fair market value using recent sales) | s)     |        |        | ės y      |
|                                    | %06'96       | 88.60%      | 88.60%   100.00%   101.20%   100.00% | 101.20%     | 100.00%     | %8'36      | 95.3%                                                    | 100.0% | 107.8% | 107.4% | 97.8%     |
|                                    |              |             |                                      |             |             |            |                                                          |        |        |        |           |

### TOWN OF HOPKINTON

|        | 2013<br>Tax Rate | 2014<br>Tax Rate | \$<br>Change | %<br>Change |
|--------|------------------|------------------|--------------|-------------|
| Town   | 5.10             | 5.94             | 0.84         | 16.47%      |
| School | 20.97            | 23.63            | 2.66         | 12.68%      |
| County | 2.67             | 2.99             | 0.32         | 11.99%      |
| TOTALS | 28.74            | 32.56            | 3.82         | 13.29%      |