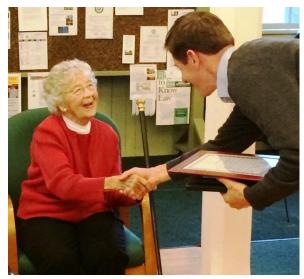

### **Boston Post Cane**

On October 6, 2014, the Select Board presented the Boston Post Cane to Edith Carr, the eldest resident of the Town of Hopkinton. Mrs. Carr, who was 99 years old, was surrounded by family and friends at the presentation. Mrs. Carr is a long time resident of Contoocook. She remembers riding to school in a horse and buggy, and living at her father's farm in Contoocook, just down the road from where she lives now. Mrs. Carr shared other memories of the town at the presentation. She understands the history of the cane saying "I'll have to take care of it for the next person; think of where that cane has been, the history."