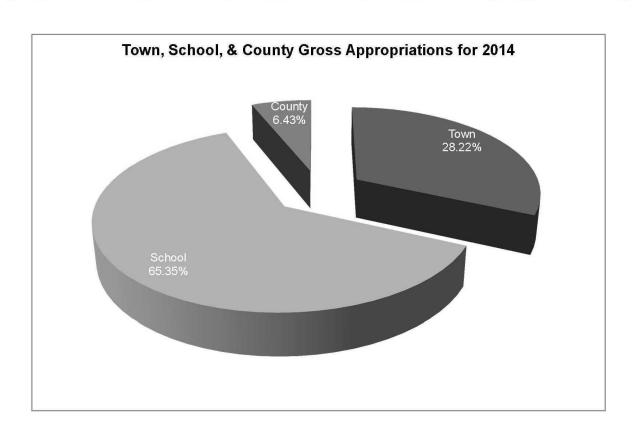

## **2014 Gross Appropriation Comparison**

TOWN OF HOPKINTON

|        | 2013<br>Gross<br>Appropriation | 2014<br>Gross<br>Appropriation | \$<br>Change | %<br>Change |
|--------|--------------------------------|--------------------------------|--------------|-------------|
| Town   | 7,698,339                      | 9,463,148                      | 1,764,809    | 22.92%      |
| School | 17,828,494                     | 18,564,769                     | 736,275      | 4.13%       |
| County | 1,753,942                      | 1,826,679                      | 72,737       | 4.15%       |
| TOTALS | 27,280,775                     | 29,854,596                     | 2,573,821    | 9.43%       |

**NOTE:** 2013 Town appropriation includes \$1,300,000 for Highway Garage. 2014 Town appropriation included \$ 2,995,000 for Fire Station

**VILLAGE PRECINCTS** 

|            | 2013<br>Gross<br>Appropriation | 2014<br>Gross<br>Appropriation |       | %<br>Change |
|------------|--------------------------------|--------------------------------|-------|-------------|
| Contoocook | 395,950                        | 400,600                        | 4,650 | 1.17%       |
| Hopkinton  | 94,780                         | 94,742                         | (38)  | -0.04%      |