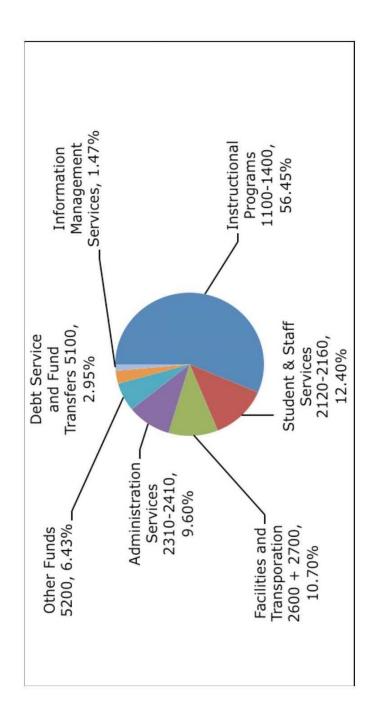

| \$ 9,177,069              | 1,998,937                   | 1,562,713                  | 1,665,816                        | ï                                     | 631,165                                                                              | 797,854                                | \$ 15,833,554 |
| Summary by<br>Operational<br>Program | Instructional<br>Programs | Student & Staff<br>Services | Administrative<br>Services | Facilities and<br>Transportation | Information<br>Management<br>Services | Facilities Acquisition, Debt Service & GF Supplement to Food Service and Other Funds | Other Funds<br>(Offset by<br>Revenues) | Total         |

This chart represents the majority of the Proposed 2015-2016 Operating Budget, which is dedicated directly to Instructional Programs.



### HOPKINTON SCHOOL DISTRICT 2015-2016 PROPOSED BUDGET

## SUMMARY BY LOCATION

This table summarizes the Hopkinton School District's Operational Budget, exclusive of warrant articles, according to the four locations. It provides a clear illustration of specific locations, as well as their respective impact on the overall budget.

| % Chg                  | .24%          | (1.10%)                 | (0.79%)                | 2.39%         | 3.63%       | 0.88%         |
|------------------------|---------------|-------------------------|------------------------|---------------|-------------|---------------|
| Increase/<br>Decrease  | \$ 12,573     | (39,933)                | (24,429)               | 47,582        | 167,069     | \$ 162,862    |
| Proposed<br>2015-2016  | \$ 5,147,486  | 3