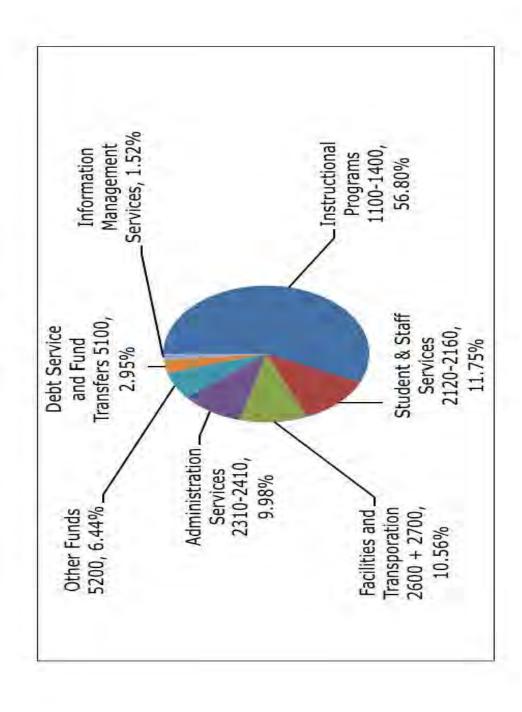

**Back Cover:** Photos taken by Patti Cass Smith of the restored theatre curtains that hang in the Town Hall.

Individual reports are written by the Department Heads and the Committee and Board Chairs. The School District reports are prepared by school staff and elected officials. School Business Administrator Michelle Clark prepared the graphs for the school financial section and Town Administrator Neal Cass prepared the Town graphs. Production of the Town Report is coordinated by Administrative Assessing Assistant Robin Buchanan.