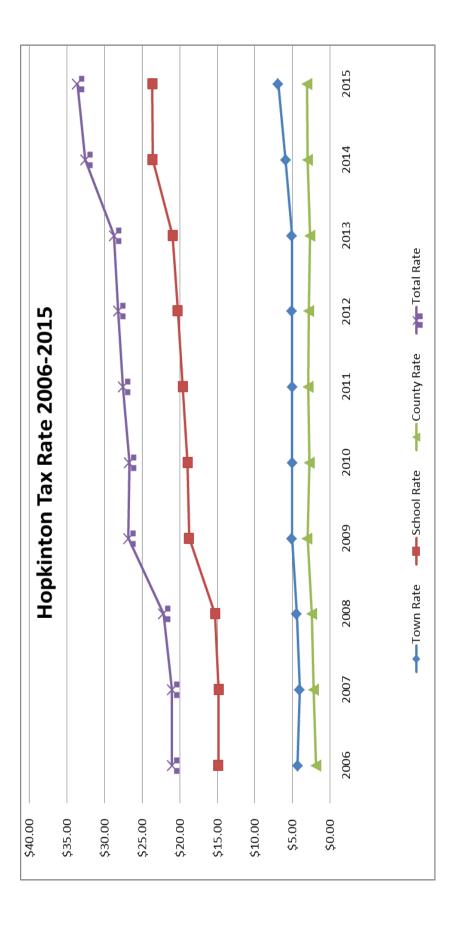

#### **Tax Rate History**

| <b>Breakdown of Tax Rate</b>                                                               | of Tax R    | ate           |                           |                                                           |             |              |            |          |        |             |                 |
|--------------------------------------------------------------------------------------------|-------------|---------------|---------------------------|-----------------------------------------------------------|-------------|--------------|------------|----------|--------|-------------|-----------------|
|                                                                                            | 2002        | 2006          | 2007                      | 2008                                                      | 2009        | 2010         | 2011       | 2012     | 2013   | 2014        | 2015            |
| Town                                                                                       | 4.57        | 4.33          | 4.04                      | 4.45                                                      | 5.08        | 5.05         | 90'9       | 5.10     | 5.10   | 5.94        | 6.92            |
| Total School                                                                               | 16.85       | 14.86         | 14.81                     | 15.30                                                     | 18.75       | 18.95        | 19.60      | 20.29    | 20.97  | 23.63       | 23.66           |
| County                                                                                     | 2.19        | 1.86          | 2.20                      | 2.44                                                      | 3.00        | 2.72         | 2.88       | 2.80     | 2.67   | 2.99        | 3.04            |
| Total Rate                                                                                 | 23.61       | 21.05         | 21.05                     | 22.19                                                     | 26.83       | 26.72        | 27.54      | 28.19    | 28.74  | 32.56       | 33.62           |
|                                                                                            |             |               |                           |                                                           |             |              |            |          |        |             |                 |
| Hopkinton Village Precinct (HVP)                                                           | lage Pre    | cinct (HVF    | (,                        |                                                           |             |              |            |          |        |             |                 |
| Breakdown                                                                                  | 0:30        | 0.29          | 0.32                      | 0:30                                                      | 0.34        | 0.34         | 0.44       | 0.37     | 0.48   | 0.41        | 0.46            |
| Total Rate                                                                                 | 23.91       | 21.34         | 21.37                     | 22.49                                                     | 27.17       | 27.06        | 27.98      | 28.56    | 29.22  | 32.97       | 34.08           |
| (Total HVP Rate is total or                                                                | Rate is tot | _             | , School, (               | Town, School, County, and HVP)                            | d HVP)      |              |            |          |        |             |                 |
|                                                                                            |             |               |                           |                                                           |             |              |            |          |        |             |                 |
| Contoocook Village Preci                                                                   | Village Pr  | recinct (CVP) | VP)                       |                                                           |             |              |            |          |        |             |                 |
| Breakdown                                                                                  | 1.48        | 1.19          | 1.17                      | 1.15                                                      | 1.09        | 0.77         | 0.77       | 1.17     | 1.22   | 1.37        | 1.99            |
| Total Rate                                                                                 | 25.09       | 22.24         | 22.22                     | 23.34                                                     | 27.92       | 27.49        | 28.31      | 29.36    | 29.96  | 33.93       | 35.61           |
| (Total CVP Rate is total of Town, School, County, and CVP)                                 | Rate is tot | tal of Town   | School, (                 | County, an                                                | d CVP)      |              |            |          |        |             |                 |
|                                                                                            |             |               |                           |                                                           |             |              |            |          |        |             |                 |
| Equalization Ratio - (assessment percentage based on fair market value using recent sales) | Ratio - (a  | ssessmen      | nt percent                | tage base                                                 | d on fair ı | market va    | alue using | recent s | ales)  |             |                 |
|                                                                                            | 88.60% 10   | 100.00%       | 0.00%   101.20%   100.00% | 100.00%                                                   | 96.3%       | 95.3%        | 100.0%     | 107.8%   | 107.4% | 97.8% 94.2% | <b>34.2</b> % * |
|                                                                                            |             | *2015 equ     | alization ra              | *2015 equalization ratio is an estimate and not finalized | timate anc  | d not finali | zed        |          |        |             |                 |

|                    |         |         | Hopkin  | <b>Hopkinton Tax</b> | Rate 2006-2015 | 006-201 | [2      |         |         |         |
|--------------------|---------|---------|---------|----------------------|----------------|---------|---------|---------|---------|---------|
|                    | 2006    | 2007    | 2008    | 2009                 | 2010           | 2011    | 2012    | 2013    | 2014    | 2015    |
| <b>Town Rate</b>   | \$4.33  | \$4.04  | \$4.45  | \$2.08               | \$2.05         | \$2.06  | \$5.10  | \$5.10  | \$5.94  | \$6.92  |
| <b>School Rate</b> | \$14.86 | \$14.81 | \$15.30 | \$18.75              | \$18.95        | \$19.60 | \$20.29 | \$20.97 | \$23.63 | \$23.66 |
| <b>County Rate</b> | \$1.86  | \$2.20  | \$2.44  | \$3.00               | \$2.72         | \$2.88  | \$2.80  | \$2.67  | \$2.99  | \$3.04  |
| Total Rate         | \$21.05 | \$21.05 | \$22.19 | \$26.83              | \$26.72        | \$27.54 | \$28.19 | \$28.74 | \$32.56 | \$33.62 |

2015 Tax Rate Comparison

|                   | 2014     | 2015     | \$     | %             |  |  |  |
|-------------------|----------|----------|--------|---------------|--|--|--|
|                   | Tax Rate | Tax Rate | Change | Change        |  |  |  |
| Town              | 5.94     | 6.92     | 0.98   | 16.50%        |  |  |  |
| School            | 23.63    | 23.66    | 0.03   | 0.13%         |  |  |  |
| County            | 2.99     | 3.04     | 0.05   | <u>1.67</u> % |  |  |  |
| TOTALS            | 32.56    | 33.62    | 1.06   | 3.26%         |  |  |  |
|                   |          |          |        |               |  |  |  |
|                   |          |          |        |               |  |  |  |
| VILLAGE PRECINCTS |          |          |        |               |  |  |  |
|                   | 2014     | 2015     | \$     | %             |  |  |  |
|                   | Tax Rate | Tax Rate | Change | Change        |  |  |  |
| Contoocook        | 1.37     | 1.99     | 0.62   | 45.26%        |  |  |  |
| Hopkinton         | 0.41     | 0.46     | 0.05   | 12.20%        |  |  |  |