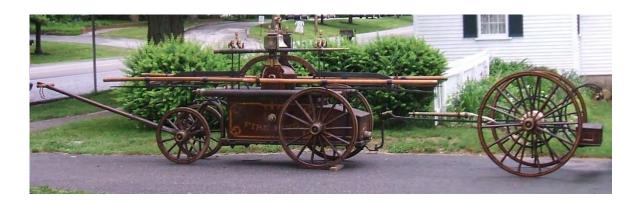

Lee Wilder, a good friend of Tom's tells us a piece of Tom's story:

Tom and his family moved to Hopkinton Village in the mid 1960's. Tom loved his family, friends, and the

Tom's love of unique old stuff got him involved with the Hopkinton Village Precinct's 1850's antique Hunneman Hand Pump fire wagon. Through Tom's encouragement and efforts, a number of men, dressed in blue shirts and red suspenders clipped to their blue jeans, would pull the Hunneman in village parades—often finishing the event with a pumping demonstration and shooting water high into the air.