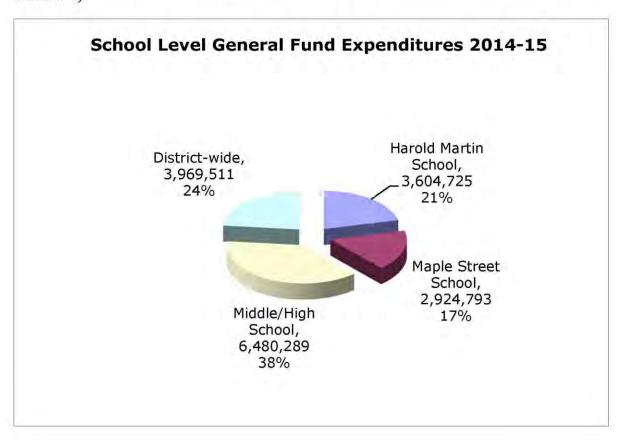

**Back Cover:** Photos taken by Patti Cass Smith of the restored theatre curtains that hang in the Town Hall.

Individual reports are written by the Department Heads and the Committee and Board Chairs. The School District reports are prepared by school staff and elected officials. School Business Administrator Michelle Clark prepared the graphs for the school financial section and Town Administrator Neal Cass prepared the Town graphs. Production of the Town Report is coordinated by Administrative Assessing Assistant Robin Buchanan.