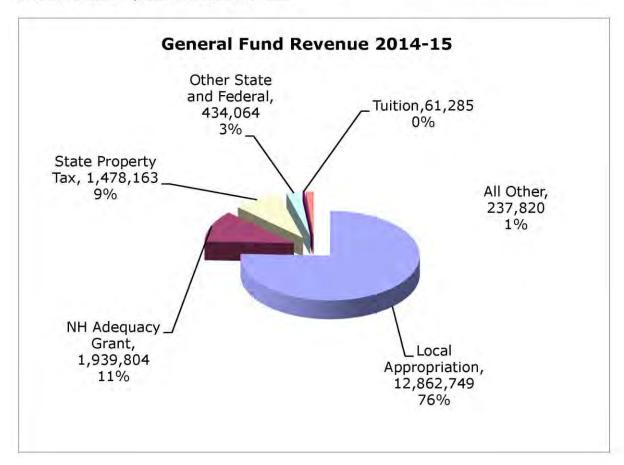

#### **2015 Gross Appropriation Comparison**

|        | 2014          | 2015                 | \$          | %             |
|--------|---------------|----------------------|-------------|---------------|
|        | Gross         | Gross                | •           |               |
|        | Appropriation | <b>Appropriation</b> | Change      | Change        |
| Town   | 9,463,148     | 6,916,930            | (2,546,218) | -26.91%       |
| School | 18,564,769    | 18,716,631           | 151,862     | 0.82%         |
| County | 1,826,679     | 1,857,128            | 30,449      | <u>1.67</u> % |
| TOTALS | 29,854,596    | 27,490,689           | (2,363,907) | -7.92%        |