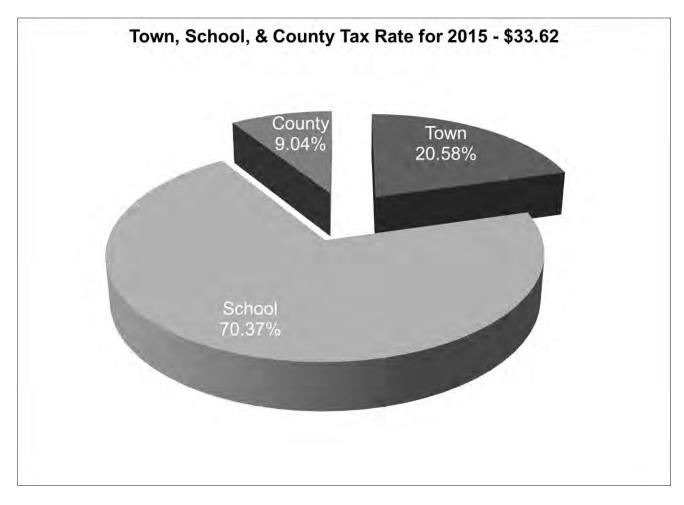

2015 Tax Rate Comparison

|                   | 2014     | 2015     | \$     | %             |  |  |  |
|-------------------|----------|----------|--------|---------------|--|--|--|
|                   | Tax Rate | Tax Rate | Change | Change        |  |  |  |
| Town              | 5.94     | 6.92     | 0.98   | 16.50%        |  |  |  |
| School            | 23.63    | 23.66    | 0.03   | 0.13%         |  |  |  |
| County            | 2.99     | 3.04     | 0.05   | <u>1.67</u> % |  |  |  |
| TOTALS            | 32.56    | 33.62    | 1.06   | 3.26%         |  |  |  |
|                   |          |          |        |               |  |  |  |
|                   |          |          |        |               |  |  |  |
| VILLAGE PRECINCTS |          |          |        |               |  |  |  |
|                   | 2014     | 2015     | \$     | %             |  |  |  |
|                   | Tax Rate | Tax Rate | Change | Change        |  |  |  |
| Contoocook        | 1.37     | 1.99     | 0.62   | 45.26%        |  |  |  |
| Hopkinton         | 0.41     | 0.46     | 0.05   | 12.20%        |  |  |  |