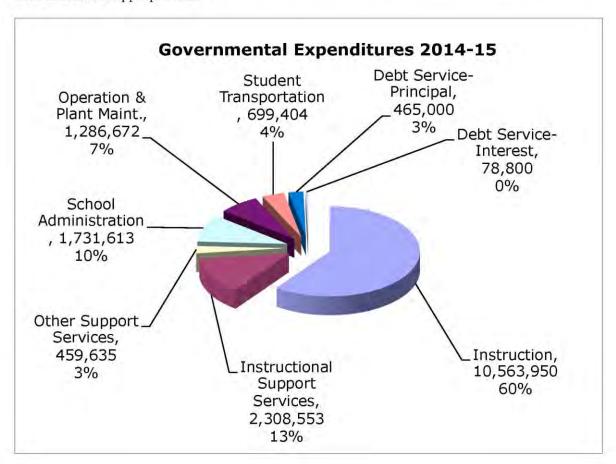

**Back Cover:** Photos taken by Patti Cass Smith of the restored theatre curtains that hang in the Town Hall.

Individual reports are written by the Department Heads and the Committee and Board Chairs. The School District reports are prepared by school staff and elected officials. School Business Administrator Michelle Clark prepared the graphs for the school financial section and Town Administrator Neal Cass prepared the Town graphs. Production of the Town Report is coordinated by Administrative Assessing Assistant Robin Buchanan.