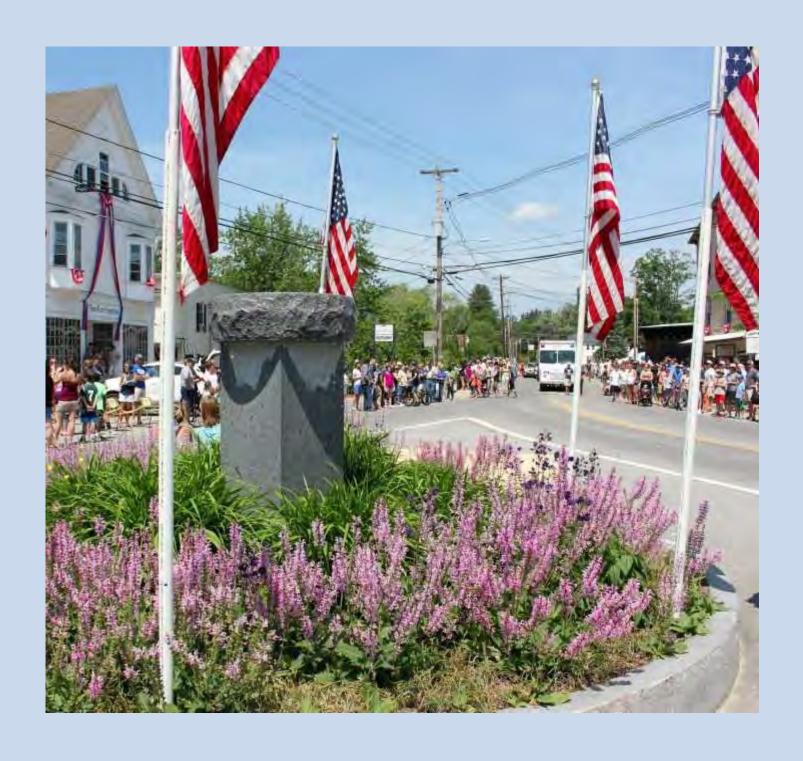

#### **TOWN REPORT ACKNOWLEDGEMENTS**

**Front Cover:** The Sestercentennial parade on May 30, 2015. In the foreground the new Fountain Square fountain donated by Bill Chapin in memory of his wife, and the wonderful flowers maintained by volunteer Elaine Loft. Coming down the street is the Hopkinton Rescue Squad, an all-volunteer private organization celebrating its 50<sup>th</sup> year. Photo courtesy of Sara Persechino.