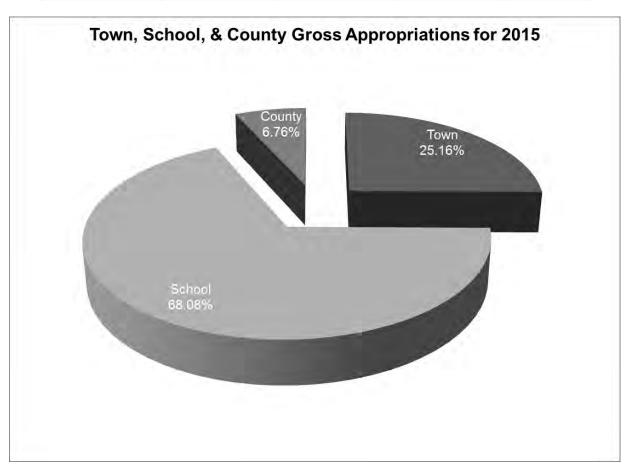

#### **2015 Gross Appropriation Comparison**

|        | 2014          | 2015                 | \$          | %             |
|--------|---------------|----------------------|-------------|---------------|
|        | Gross         | Gross                | •           |               |
|        | Appropriation | <b>Appropriation</b> | Change      | Change        |
| Town   | 9,463,148     | 6,916,930            | (2,546,218) | -26.91%       |
| School | 18,564,769    | 18,716,631           | 151,862     | 0.82%         |
| County | 1,826,679     | 1,857,128            | 30,449      | <u>1.67</u> % |
| TOTALS | 29,854,596    | 27,490,689           | (2,363,907) | -7.92%        |

NOTE: 2014 Town appropriation included \$ 2,995,000 for Fire Station