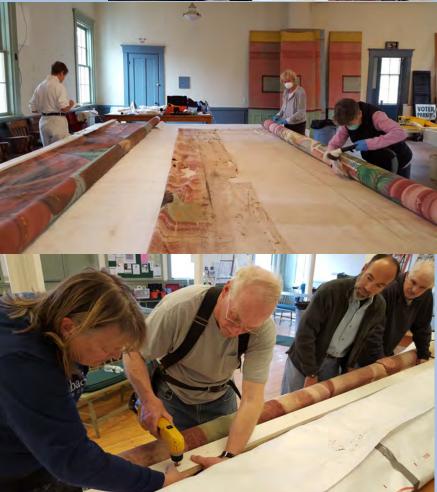

**Back Cover:** Photos taken by Patti Cass Smith of the restored theatre curtains that hang in the Town Hall.

Individual reports are written by the Department Heads and the Committee and Board Chairs. The School District reports are prepared by school staff and elected officials. School Business Administrator Michelle Clark prepared the graphs for the school financial section and Town Administrator Neal Cass prepared the Town graphs. Production of the Town Report is coordinated by Administrative Assessing Assistant Robin Buchanan.