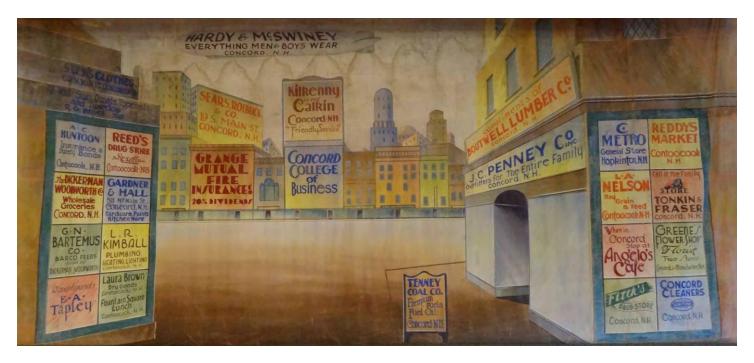

**Back Cover:** Photos taken by Patti Cass Smith of the restored theatre curtains that hang in the Town Hall.

Individual reports are written by the Department Heads and the Committee and Board Chairs. The School District reports are prepared by school staff and elected officials. School Business Administrator Michelle Clark prepared the graphs for the school financial section and Town Administrator Neal Cass prepared the Town graphs. Production of the Town Report is coordinated by Administrative Assessing Assistant Robin Buchanan.