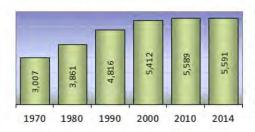

**Population Trends:** Population change for Hopkinton totaled 3,366 over 54 years, from 2,225 in 1960 to 5,591 in 2014. The largest decennial percent change was a 35 percent increase between 1960 and 1970, also, 28 and 25 percent increases, respectively over the next two decades. The 2014 Census estimate for Hopkinton was 5,591 residents, which ranked 59th among New Hampshire's incorporated cities and towns.