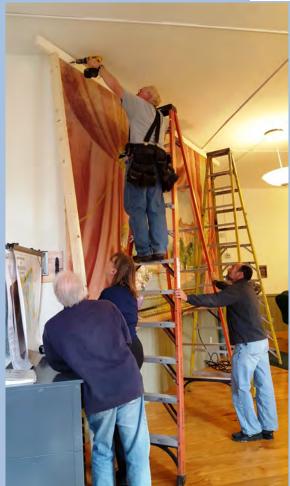

**Back Cover:** Photos taken by Patti Cass Smith of the restored theatre curtains that hang in the Town Hall.

Individual reports are written by the Department Heads and the Committee and Board Chairs. The School District reports are prepared by school staff and elected officials. School Business Administrator Michelle Clark prepared the graphs for the school financial section and Town Administrator Neal Cass prepared the Town graphs. Production of the Town Report is coordinated by Administrative Assessing Assistant Robin Buchanan.