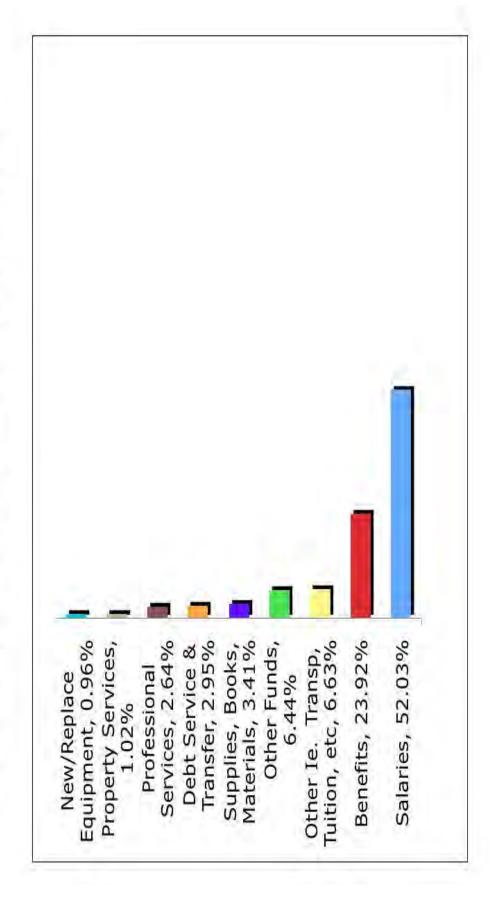

**Back Cover:** Photos taken by Patti Cass Smith of the restored theatre curtains that hang in the Town Hall.

Individual reports are written by the Department Heads and the Committee and Board Chairs. The School District reports are prepared by school staff and elected officials. School Business Administrator Michelle Clark prepared the graphs for the school financial section and Town Administrator Neal Cass prepared the Town graphs. Production of the Town Report is coordinated by Administrative Assessing Assistant Robin Buchanan.