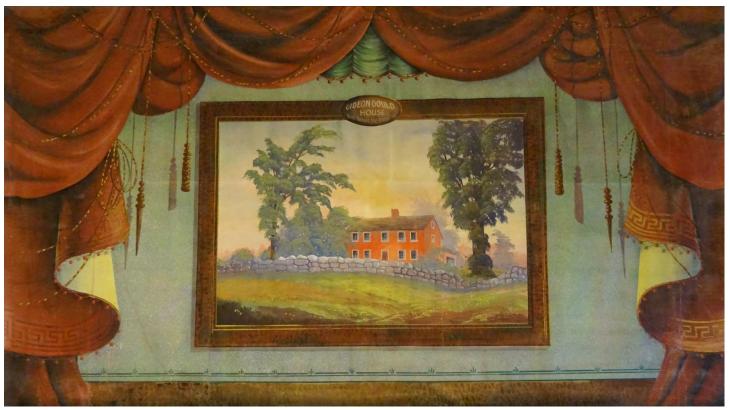

**Back Cover:** Photos taken by Patti Cass Smith of the restored theatre curtains that hang in the Town Hall.

Individual reports are written by the Department Heads and the Committee and Board Chairs. The School District reports are prepared by school staff and elected officials. School Business Administrator Michelle Clark prepared the graphs for the school financial section and Town Administrator Neal Cass prepared the Town graphs. Production of the Town Report is coordinated by Administrative Assessing Assistant Robin Buchanan.