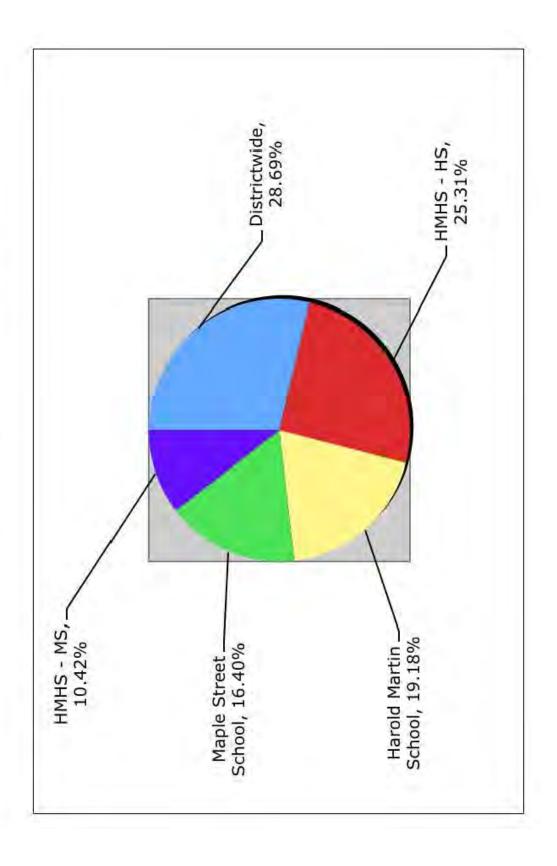

**Back Cover:** Photos taken by Patti Cass Smith of the restored theatre curtains that hang in the Town Hall.

Individual reports are written by the Department Heads and the Committee and Board Chairs. The School District reports are prepared by school staff and elected officials. School Business Administrator Michelle Clark prepared the graphs for the school financial section and Town Administrator Neal Cass prepared the Town graphs. Production of the Town Report is coordinated by Administrative Assessing Assistant Robin Buchanan.