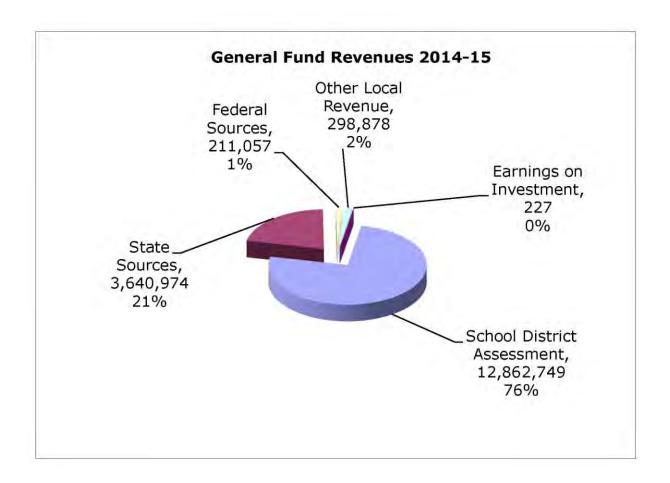

**Back Cover:** Photos taken by Patti Cass Smith of the restored theatre curtains that hang in the Town Hall.

Individual reports are written by the Department Heads and the Committee and Board Chairs. The School District reports are prepared by school staff and elected officials. School Business Administrator Michelle Clark prepared the graphs for the school financial section and Town Administrator Neal Cass prepared the Town graphs. Production of the Town Report is coordinated by Administrative Assessing Assistant Robin Buchanan.