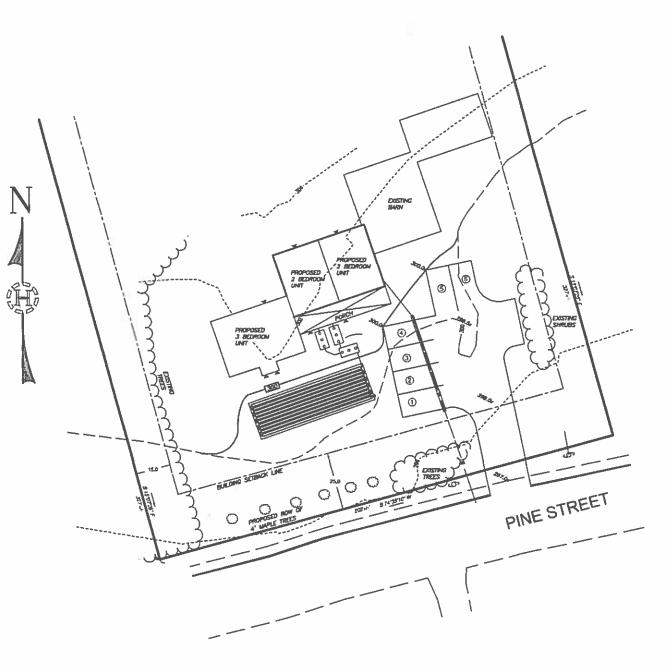

# **Project Narrative**

The above referenced property fronts on the Pine street and is owned by Rose View Properties. Currently there is an old farm house that is under construction. We are proposing to add (2) two bedroom units in addition to the existing three bedroom unit. The proposed work will also include installation of a new leach field and parking area. Return to: MCNICHOLAS LAW OFFICES, PA 95 NORTH STATE STREET CONCORD NH 03301

3. TAX MAP 221 LOT 77 LIES WITHIN THE R1 RESIDENTIAL ZONE, MINIMUM LOT AREA IS 15,000 S.F. WITH 100,00' OF FRONTAGE, SETBACKS ARE 25' FRONT, 15' SIDE AND 40' REAR.

4. EXTERIOR LIGHTS ARE TO BE DOWNCAST STANDARD RESIDENTIAL LIGHT FIXTURES, NO LIGHTS ARE PROPOSED IN THE PARKING AREA.

5. THIS SITE DOES NOT LIE WITHIN THE 100 YEAR FLOOD ZONE.

6. NH DES SUBSURFACE DISPOSAL SYSTEM APPROVAL NUMBER IS #CA2021090318.

7. DRIVEWAY TO SITE IS EXISTING AND WILL NOT BE CHANGED AT THE STREET.

| PROPOSED SITE PLAN              |
|---------------------------------|
| PREPARED FOR:                   |
| <b>ROSE VIEW PROPERTIES LLC</b> |
| 242 PINE STREET                 |
| TAX MAP 221 LOT 77              |
| HOPKINTON, NEW HAMPSHIRE        |