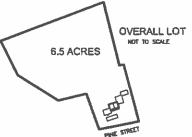

# **Project Narrative**

The above referenced property fronts on the Pine street and is owned by Rose View Properties. Currently there is an old farm house that is under construction. We are proposing to add (2) two bedroom units in addition to the existing three bedroom unit. The proposed work will also include installation of a new leach field and parking area. Return to: MCNICHOLAS LAW OFFICES, PA 95 NORTH STATE STREET CONCORD NH 03301

#### APPLICATION APPROVAL DATE: 9/3/2021

- I. <u>PROPERTY INFORMATION</u> Address: 242 PINE STREET HOPKINTON NH 03229 Subdivision Approval No.: 5 PLUS ACRES Subdivision Name: County: MERRIMACK Tax Map/Lot No.: 221/77
- II. OWNER INFORMATION Name: ROSE VIEW PROPERTIES LLC Address: ROSE VIEW PROPERTIES LLC 100 CHASE FARM ROAD HOPKINTON NH 03229