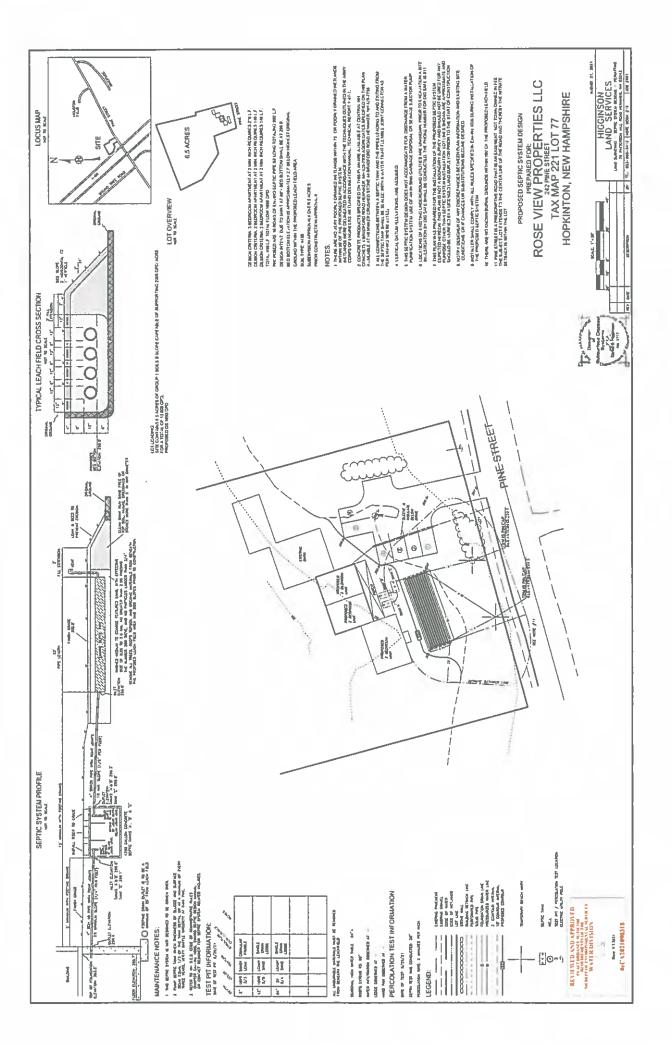

#### APPLICATION APPROVAL DATE: 9/3/2021

- I. <u>PROPERTY INFORMATION</u> Address: 242 PINE STREET HOPKINTON NH 03229 Subdivision Approval No.: 5 PLUS ACRES Subdivision Name: County: MERRIMACK Tax Map/Lot No.: 221/77
- II. OWNER INFORMATION Name: ROSE VIEW PROPERTIES LLC Address: ROSE VIEW PROPERTIES LLC 100 CHASE FARM ROAD HOPKINTON NH 03229

V. SPECIFIC TERMS AND CONDITIONS: Applicable to this Approval for Construction

- A. TYPE OF SYSTEM: ENVIROSEPTIC
- B. NO. OF BEDROOMS: 7
- C. APPROVED FLOW: 1050 GPD
- D. OTHER CONDITIONS AND WAIVERS:
  - 1. This approval is valid for 4 years from date of approval, per Env-Wq 1004.13.
  - 2. Design for a 3-bedroom unit and (two) 2-bedroom units apartments; total flow 1050gpd.
  - 3. In the event the units on this lot are to be sold separately (for separate ownership), a subdivision approval shall apply per PART Env-Wg 1005.
  - 4. Approved with a municipal water supply only.
  - 5. No waivers have been approved.

#### NOTES:

1. THE PUROPSE OF THIS PLAN IS TO DEPICT THE PROPOSED IMPROVEMENTS TO TAX MAP 221 LOT 77. 2. THE OWNER OF RECORD OF TAX MAP 221 LOT 77 IS ROSE VIEW PROPERTIES, LLC, 100 CHASE FARM ROAD HOPKINTON, NH 03229.

3. TAX MAP 221 LOT 77 LIES WITHIN THE R1 RESIDENTIAL ZONE, MINIMUM LOT AREA IS 15,000 S.F. WITH 100,00' OF FRONTAGE, SETBACKS ARE 25' FRONT, 15' SIDE AND 40' REAR.

4. EXTERIOR LIGHTS ARE TO BE DOWNCAST STANDARD RESIDENTIAL LIGHT FIXTURES, NO LIGHTS ARE PROPOSED IN THE PARKING AREA.

5. THIS SITE DOES NOT LIE WITHIN THE 100 YEAR FLOOD ZONE.

6. NH DES SUBSURFACE DISPOSAL SYSTEM APPROVAL NUMBER IS #CA2021090318.

7. DRIVEWAY TO SITE IS EXISTING AND WILL NOT BE CHANGED AT THE STREET.

| PROPOSED SITE PLAN              |
|---------------------------------|
| PREPARED FOR:                   |
| <b>ROSE VIEW PROPERTIES LLC</b> |
| 242 PINE STREET                 |
| TAX MAP 221 LOT 77              |
| HOPKINTON, NEW HAMPSHIRE        |

| SCALE: 1"=20" |      | AUGUST 27, 2021                                                                 |
|---------------|------|---------------------------------------------------------------------------------|
| io* o*        |      | HIGGINSON<br>LAND SERVICES<br>LND SURVEYNG - SEPTIC STOTED DESIGNS - PERMITTING |
|               |      | 76 PATTERSON HILL ROAD HENNIKER, NH 0.3242                                      |
| DESCRIPTION   | ar 🛛 | TEL: 603-660-6412 NOTE BOOK #18 JOB #961                                        |