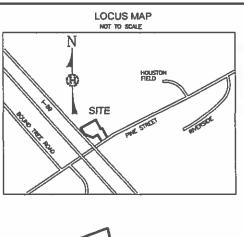

- I. Call to Order/Roll Call.
- II. Review of Meeting Minutes and Notice of Decision of September 14, 2021.
- III. Conceptual Consultations.
- **IV.** Applications/Public Hearings.

**#2021-24 Rose View Properties, LLC** Site Plan Review to convert a single-family dwelling into three-dwelling units. The property is located at 242 Pine Street, Tax Map 221, Lot 77, B-1/R-1 Districts.

# LAND SURVEYING & PERMITTING & SEPTIC DESIGNS

September 9, 2021

RE: Tax Map 221 Lot 77 242 Pine Street Hopkinton, NH 03229