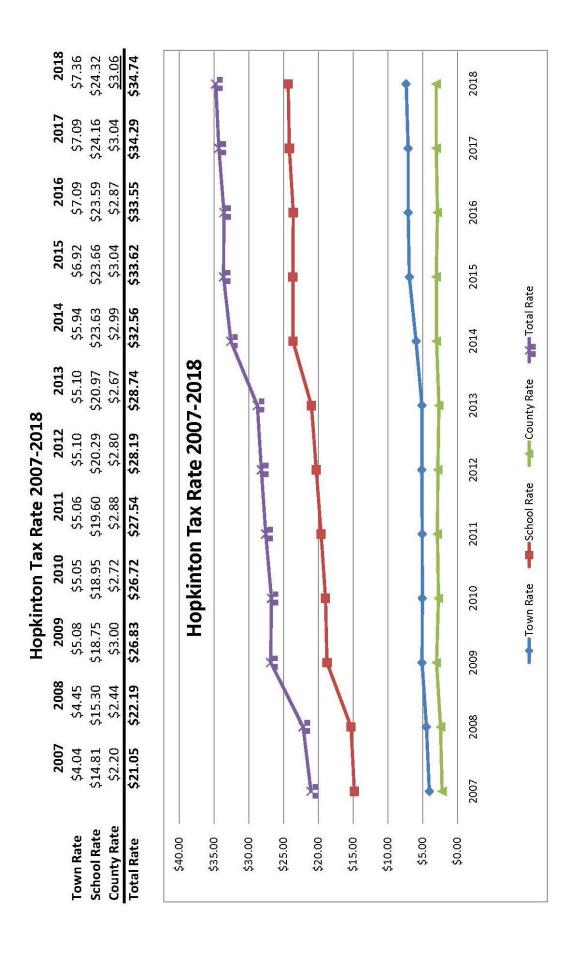

### **Tax Rate History**

| Breakdown of Tax Rate             | of Tax Rate                       |            |                                                           |              | 9                                                           | 79           | 20           |        |        |       |       | я     |       |
|-----------------------------------|-----------------------------------|------------|-----------------------------------------------------------|--------------|-------------------------------------------------------------|--------------|--------------|--------|--------|-------|-------|-------|-------|
|                                   | 2006                              | 2007       | 2008                                                      | 2009         | 2010                                                        | 2011         | 2012         | 2013   | 2014   | 2015  | 2016  | 2017  | 2018  |
| Town                              | 4.33                              | 4.04       | 4.45                                                      | 5.08         | 5.05                                                        | 5.06         | 5.10         | 5.10   | 5.94   | 6.92  | 7.09  | 7.09  | 7.36  |
| Total School                      | 14.86                             | 14.81      | 15.30                                                     | 18.75        | 18.95                                                       | 19.60        | 20.29        | 20.97  | 23.63  | 23.66 | 23.59 | 24.16 | 24.32 |
| County                            | 1.86                              | 2.20       | 2.44                                                      | 3.00         | 2.72                                                        | 2.88         | 2.80         | 2.67   | 2.99   | 3.04  | 2.87  | 3.04  | 3.06  |
| Total Rate                        | 21.05                             | 21.05      | 22.19                                                     | 26.83        | 26.72                                                       | 27.54        | 28.19        | 28.74  | 32.56  | 33.62 | 33.55 | 34.29 | 34.74 |
|                                   |                                   |            |                                                           |              |                                                             |              |              |        |        |       |       |       |       |
| Hopkinton Village Precinct (HVP)  | lage Precinc                      | t (HVP)    |                                                           |              |                                                             |              |              |        |        |       |       |       |       |
| Breakdown                         | 0.29                              | 0.32       | 0.30                                                      | 0.34         | 0.34                                                        | 0.44         | 0.37         | 0.48   | 0.41   | 0.46  | 0.40  | 0.46  | 0.45  |
| Total Rate                        | 21.34                             | 21.37      | 22.49                                                     | 27.17        | 27.06                                                       | 27.98        | 28.56        | 29.22  | 32.97  | 34.08 | 33.95 | 34.75 | 35.19 |
| (Total HVP F                      | (Total HVP Rate is total of Town, |            | School, County, and HVP)                                  | ty, and H∿   | (P)                                                         |              |              |        |        |       |       |       |       |
|                                   |                                   |            |                                                           |              |                                                             |              |              |        |        |       |       |       |       |
| Contoocook Village Precinct (CVP) | /illage Precir                    | nct (CVP)  |                                                           |              |                                                             |              |              |        |        |       |       |       |       |
| Breakdown                         | 1.19                              | 1.17       | 1.15                                                      | 1.09         | 0.77                                                        | 0.77         | 1.17         | 1.22   | 1.37   | 1.99  | 2.11  | 2.12  | 2.10  |
| Total Rate                        | 22.24                             | 22.22      | 23.34                                                     | 27.92        | 27.49                                                       | 28.31        | 29.36        | 29.96  | 33.93  | 35.61 | 35.66 | 36.41 | 36.84 |
| (Total CVP F                      | (Total CVP Rate is total of Town, | f Town, Sc | School, County, and CVP)                                  | ty, and C∖   | (P)                                                         |              |              |        |        |       |       |       |       |
|                                   |                                   |            |                                                           |              |                                                             |              |              |        |        |       |       |       |       |
| Equalization Ratio - (assessment  | Ratio - (asses                    |            | percentage based on fair market value using recent sales) | ased on t    | air market                                                  | value usi    | ng recent    | sales) |        |       |       |       |       |
|                                   | 100.00% 101.20%                   | . 0        | 100.00%                                                   | %8'96        | 95.3%                                                       | 100.0%       | 107.8%       | 107.4% | %8'.26 | %8′26 | 93.5% | %8'88 | *     |
|                                   |                                   |            | *2018 equ                                                 | alization ra | *2018 equalization ratio was not available at printing time | available at | printing tin | ne     |        |       |       |       |       |