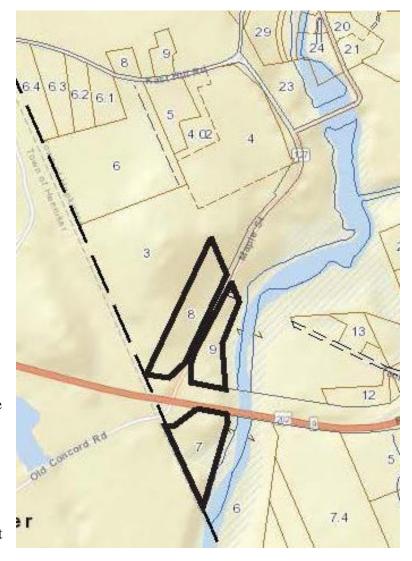

e Town Tax Maps at Map 211, Lots 007-000, 008-000, 009-000, and 009-001; further, that the Select Board shall be authorized to sell such lot upon such terms and conditions which they deem to be in the best interest of the Town.

(Majority vote required). (The Select Board recommends this article (5-0)).

At Town Meeting last year, the Select Board was authorized to negotiate of swap of land with the State of New Hampshire with Town owned land located near the Mast Yard Forest with State land located at the intersection of Maple Street and Route 202/9. The land swap is in process and is expected to be completed during this year. This article gives the Select Board the authority to sell this property if a development plan is in place and they find it to be in the best interest of the Town.



The 3 lots at the intersection of Maple St. & Routes 202/9

Article 10: Authorization to Expend from Pay-by-Bag Special Revenue Fund To see if the Town will vote to raise and appropriate the sum of \$110,000 for the purpose of offsetting the cost of collection and disposal of residential solid waste and such other direct costs as budgeted annually, with said funds to come from the Pay-by-Bag Special Revenue Fund. No funds to be raised by taxation.

(Majority vote required). (The Select Board recommends this article (5-0)). (The Budget Committee recommends this article (9-0)).

When the Pay-by-Bag program was started by the Town Meeting in 2010, the warrant article required that all revenue from the sale of bags go into the Pay-by Bag Special Revenue fund. Monies in this fund can only be