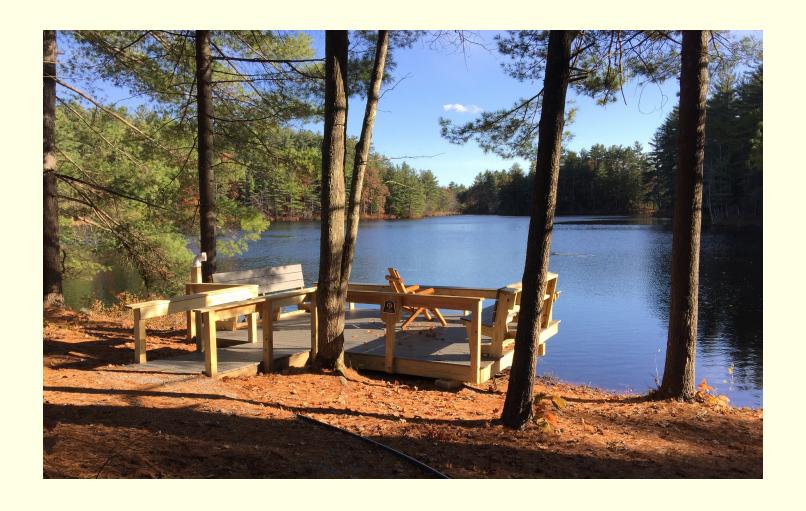

### **Front Cover:**

This photo of the platform built by the Hopkinton Lions Club at Kimball Lake Cabins. The platform is accessible and can be use by all for fishing and just enjoying the area. The photo is courtesy of Bob LaPree who generously shares his work with the Town.