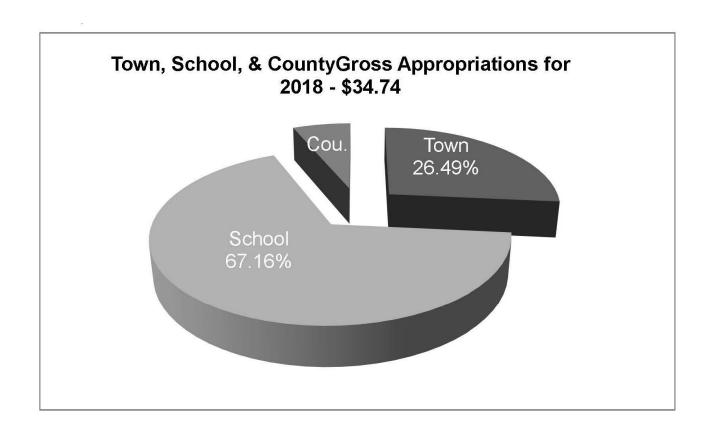

### **2018 Gross Appropriation Comparison**

### TOWN OF HOPKINTON

|        | 2017<br>Gross<br>Appropriation | 2018<br>Gross<br>Appropriation | \$      | %<br>Change   |
|--------|--------------------------------|--------------------------------|---------|---------------|
| Town   | 7,646,033                      | 7,931,615                      | 285,582 | 3.74%         |
| School | 19,508,050                     | 20,110,474                     | 602,424 | 3.09%         |
| County | 1,878,295                      | 1,900,202                      | 21,907  | <u>1.17</u> % |
| TOTALS | 29,032,378                     | 29,942,291                     | 909,913 | 3.13%         |