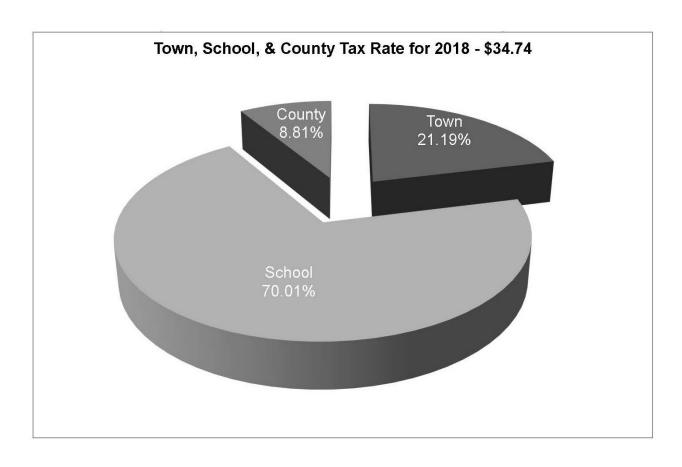

### 2018 Tax Rate Comparison

### TOWN OF HOPKINTON

|        | 2017<br>Tax Rate | 2018<br>Tax Rate | 100-1 | %<br>Change |
|--------|------------------|------------------|-------|-------------|
| Town   | 7.09             | 7.36             | 0.27  | 3.81%       |
| School | 24.16            | 24.32            | 0.16  | 0.66%       |
| County | 3.04             | 3.06             | 0.02  | 0.66%       |
| TOTALS | 34.29            | 34.74            | 0.45  | 1.31%       |