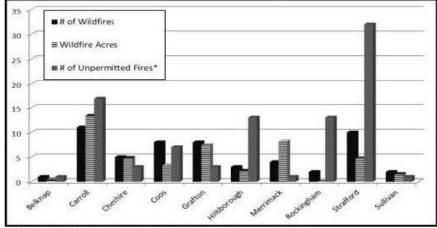

ly covered with snow. Fire permits are also available online in most towns and may be obtained by visiting <a href="https://www.NHfirepermit.com">www.NHfirepermit.com</a>. The burning of household waste is prohibited by the Air Resources Division of the Department of Environmental Services (DES). You are encouraged to contact the local fire department or DES at 603-271-3503 or <a href="www.des.nh.gov">www.des.nh.gov</a> for more information. Safe open burning requires your diligence and responsibility. Thank you for helping us to protect New Hampshire's forest resources. For more information please contact the Division of Forests & Lands at (603) 271-2214, or online at <a href="www.nhdfl.org">www.nhdfl.org</a>.

#### 2018 WILDLAND FIRE STATISTICS

(All fires reported as of December 2018)



| Year | Number of<br>Wildfires | Wildfire<br>Acres Burned | Number of<br>Unpermitted<br>Fires* |
|------|------------------------|--------------------------|------------------------------------|
| 2018 | 53                     | 46                       | 91                                 |
| 2017 | 65                     | 134                      | 100                                |
| 2016 | 351                    | 1090                     | 159                                |
| 2015 | 143                    | 665                      | 180                                |
| 2014 | 112                    | 72                       | 53                                 |

Unpermitted fires which escape control are considered Wildfires.

|       |                | CA       |