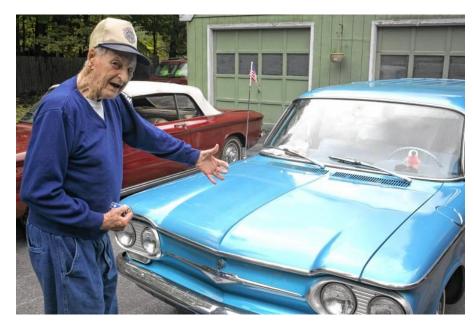

### Presentation of the Boston Post Cane

On October 3, 2018 at the weekly luncheon, and his 100<sup>th</sup> birthday party at the Slusser Center, the Select Board presented the Boston Post Cane to the Town's oldest resident, James Turner. Mr. Turner is well known at the Slusser Center & can be seen in all the Town parades in his light blue Corvair station wagon.