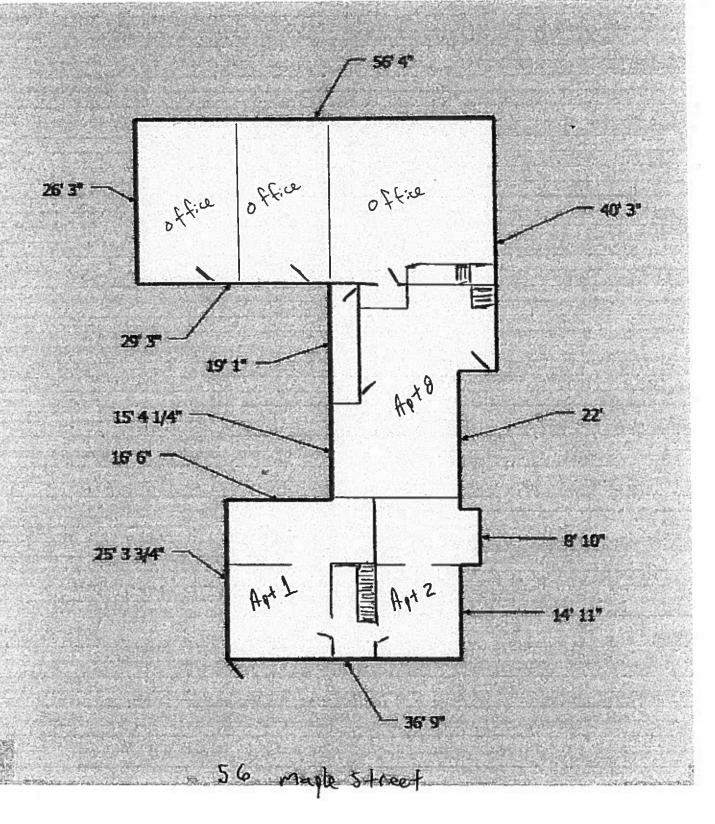

1<sup>st</sup> FLR: 3 Offices & 3 Apts. (Proposed - Subject to ZBA Approval)

2<sup>nd</sup> FLR: 5 Apts. (Proposed - Subject to ZBA Approval)

Lot Size: .46 Acres or 20,037 SF (Existing)

.665 Acres or 29,000 SF (Required – Subject to ZBA Approval)

# TOWN OF HOPKINTON, NH APPLICATION TO PLANNING BOARD

HOPKINTON PLANNING BOARD

| This application is for:   Subdivision Lot Line Adjustment/Annexation/Merger Site Plan Review  Conditional Use Permit (ZO Section III) Architectural Design Review (ZO Section IV-A)  Special Use Permit (ZO Section VIII) Preliminary Review (SD Section II) |
|---------------------------------------------------------------------------------------------------------------------------------------------------------------------------------------------------------------------------------------------------------------|
| Name, mailing address and telephone number of Applicant: John Wuellenweber  102 Fieldstone Road, Hopkinton, NH 03229 603-568-1115                                                                                                                             |
| Name, mailing address and telephone number of property owner: Citizen's Bank NA  10561 Telegraph Road, Glen Allen, VA 23059                                                                                                                                   |
| Name, mailing address and telephone number of engineer, architect, soil scientist, wetland scientist and land surveyor: Higginson Land Services, 76 Patterson Hill Road, Henniker, NH 03242                                                                   |
| Name and mailing addresses of holders of conservation preservation, or agricultural preservation restrictions or easements:  None                                                                                                                             |
| Location of Site: 56 Maple Street Zone: VR-1 Tax Map(s): 102 Lot(s): 44                                                                                                                                                                                       |
| Number of lots and/o units proposed: 8 Residential Units/3 Business/Professional Offices                                                                                                                                                                      |
| Type of use of Unit(s) and/or Lot(s):                                                                                                                                                                                                                         |
| X Residential Temporary Residential Recreational Agricultural Institutional X Commercial Industrial Accessory                                                                                                                                                 |
| Type of Sewage (check one): X Town Septic System Other                                                                                                                                                                                                        |
| Type of Water Supply (check one): X Town Dug Well Artesian                                                                                                                                                                                                    |
| Please submit the following with the completed application:                                                                                                                                                                                                   |
| ☐ Narrative description of proposal.                                                                                                                                                                                                                          |
| ☐ Copies of any Planning Board meeting minutes from Conceptual Consultation or Preliminary Review.                                                                                                                                                            |
| ☐ Copy of property deed, easements and covenants and restrictions, if any, for subject property.                                                                                                                                                              |
| ☐ Copy of the property tax map showing subject parcel and abutting properties.                                                                                                                                                                                |
| Copies of any ZRA Notices of Decision for project                                                                                                                                                                                                             |

## NARRATIVE DESCRIPTION

Property Owner proposes to convert the single-family residence at 56 Maple Street into 6-8 Multi-Family units and 3 Business/Professional Offices. The building will be renovated, and additional parking will be installed. A sign not to exceed 15 square feet will be installed at the entrance to the property.