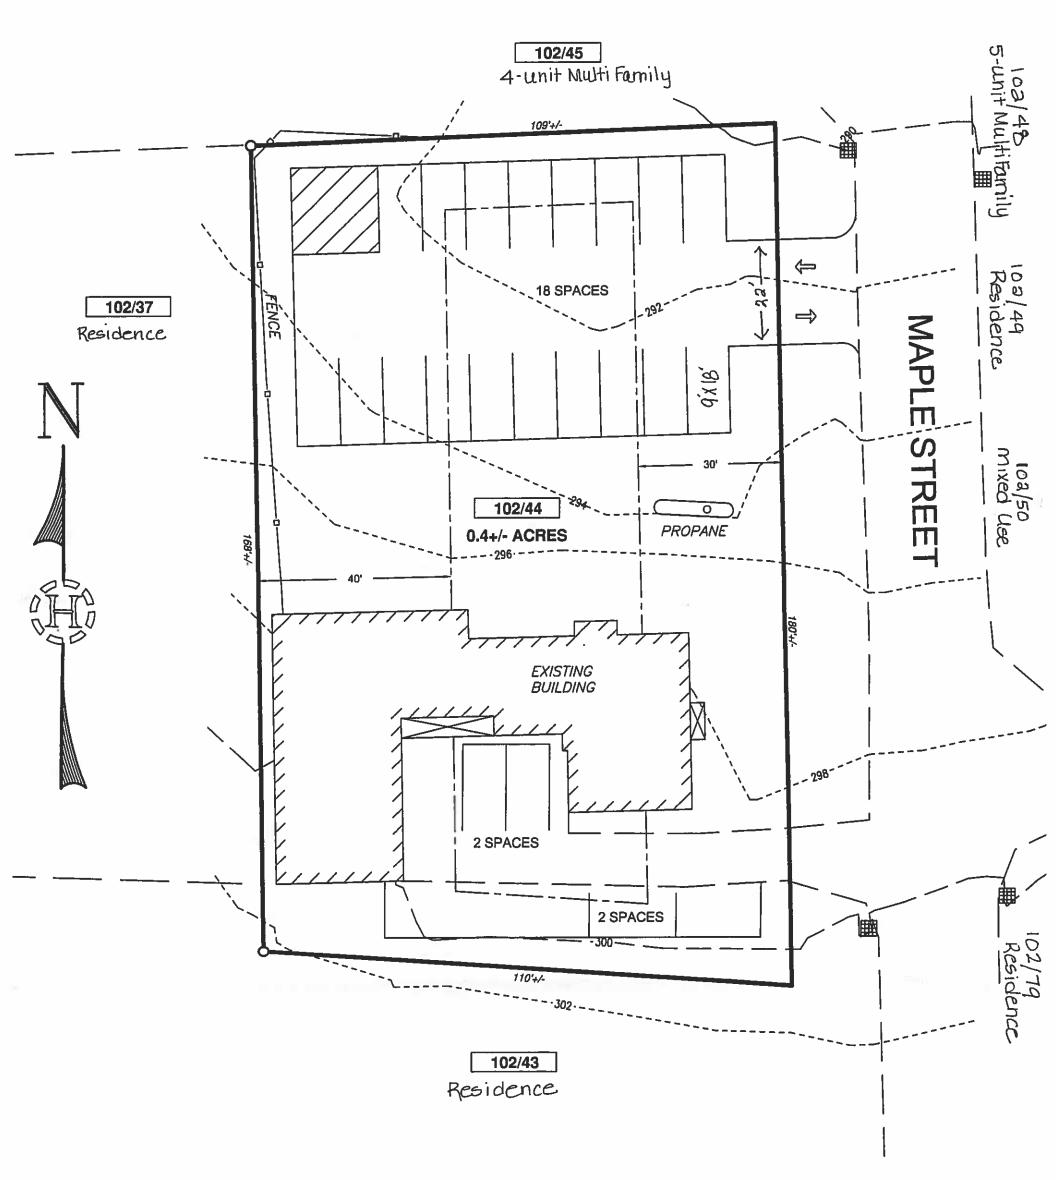

Re: Summary Review Application #2018-03 – March 20, 2018 PB Meeting

**DESCRIPTION:** Site Plan Review to convert a single-family residence into mulit-family units (6-8 Units) and business/professional offices (up to 3). The property will need interior and exterior modifications. Exterior changes include the construction of a new driveway/parking area that will require a NHDOT driveway permit and landscape buffer.

Applicant: John Wuellenweber

**Owner:** Citizens Bank (Grantor), John Wuellenweber (Grantee)

**Location:** 56 Maple Street

*Tax Map/Lot/Zone:* 102/44 VR-1 (High Density Residential)

**Use:** Residence/Barn 4,900 SF (Existing)

1<sup>st</sup> FLR: 3 Offices & 3 Apts. (Proposed - Subject to ZBA Approval)

2<sup>nd</sup> FLR: 5 Apts. (Proposed - Subject to ZBA Approval)

Lot Size: .46 Acres or 20,037 SF (Existing)

.665 Acres or 29,000 SF (Required – Subject to ZBA Approval)

**Parking Reg.:** Apts. 1.5 spaces x 8 = 12 spaces

Offices 1 space per ea. 400 SF gross FLR space = 4 Spaces

(1.483.32 SF/400 SF = 3.7 rounded to 4 spaces)

Adjacent Uses: Multi-Family, Residential & Mixed Retail/Residential

#### **COMMENTS:**

- 1) Building construct in approximately 1870 and is located across Maple Street from what was formerly Provan & Lorber and is now mixed use (retail/residential).
- 2) On March 6<sup>th</sup>, ZBA will take action on four (4) zoning issues:
  - a. Special Exception for multi-family dwelling units in the VR-1 district (3.6.A.3)
  - b. Variance for multi-family units having less than the required land area (4.3.i)
  - c. Variance for more than one principal use on a lot (4.4.3)
  - d. Special Exception for business and professional offices (3.6.F.2 and 3.6.F.3)
- 3) Applicant has been advised that the following information needs to be addressed, unless waived by Planning Board:
  - a. Existing natural features (4.1.f.9)
  - b. Type/Location of solid waste disposal facility (4.1.f.13)
  - c. Location, size and design of proposed signage (4.1.f.14)
  - d. Location and type of lighting and area of illumination (4.1.f.15)

- e. Location of municipal water and sewage connections (4.1.f.17)
- f. Elevation view or photographs of all buildings (4.1.g)
- g. Landscaping plan (4.1.h) Note: Consider the proximity of the proposed parking, adjacent to abutting property line/multi-family structure, and whether there may be a need for a landscape buffer.
- 4) Maximum square feet of sign allowed is 15 square feet (7.8 (c)).
- 5) Any approval should be subject to receipt of Driveway Permit from NHDOT and structure/use compliance with NH Building/Life Safety Codes.