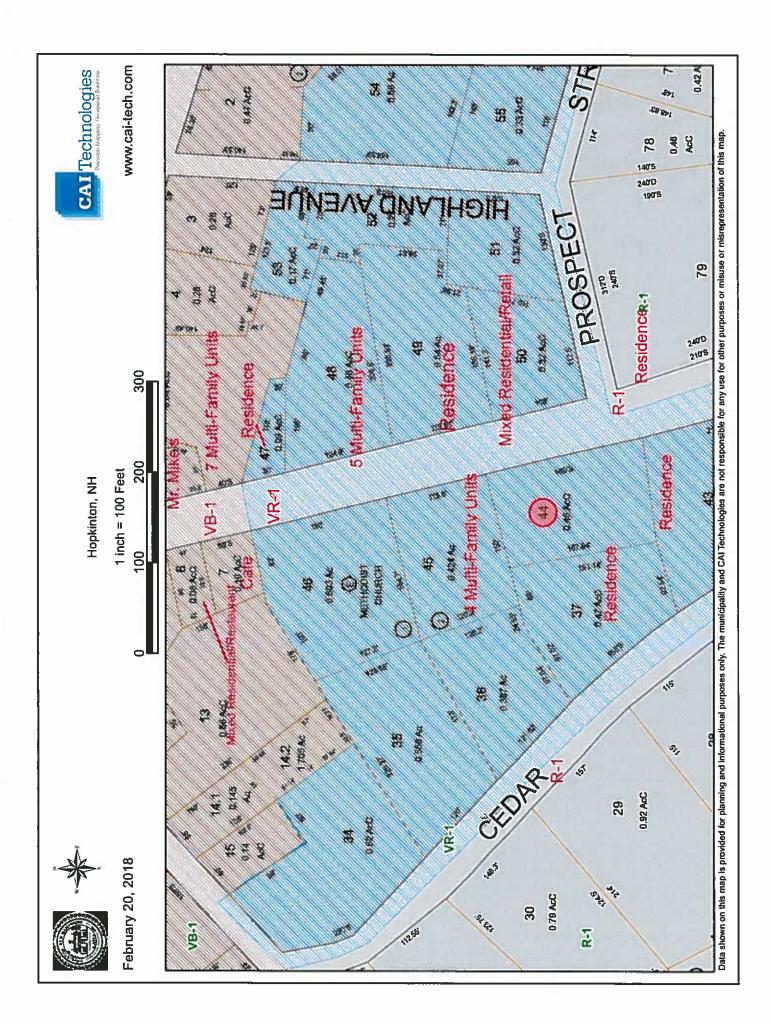

Applicant: John Wuellenweber

**Owner:** Citizens Bank (Grantor), John Wuellenweber (Grantee)

**Location:** 56 Maple Street

*Tax Map/Lot/Zone:* 102/44 VR-1 (High Density Residential)

**Use:** Residence/Barn 4,900 SF (Existing)

#### Subject Property:

Parcel Number: CAMA Number: 102-044-000 102-044-000

Mailing Address: CITIZEN BANK NA

10561 TELEGRAPH RD GLEN ALLEN, VA 23059

Abutters:

Parcel Number:

102-037-000 102-037-000

CAMA Number: Property Address: 91 CEDAR ST

Parcel Number: 102-043-000 CAMA Number: 102-043-000

Property Address: 76 MAPLE ST

Property Address: 56 MAPLE ST

Parcel Number: CAMA Number: 102-045-000

102-045-000

Property Address: 40 MAPLE ST

102-049-000 Parcel Number: 102-049-000

CAMA Number: Property Address: 43 MAPLE ST

102-050-000 Parcel Number:

CAMA Number: 102-050-000 Property Address: 53 MAPLE ST

CAMA Number: 102-079-000 Mailing Address: WRIGHT THOMAS G

PO BOX 658

CONTOOCOOK, NH 03229