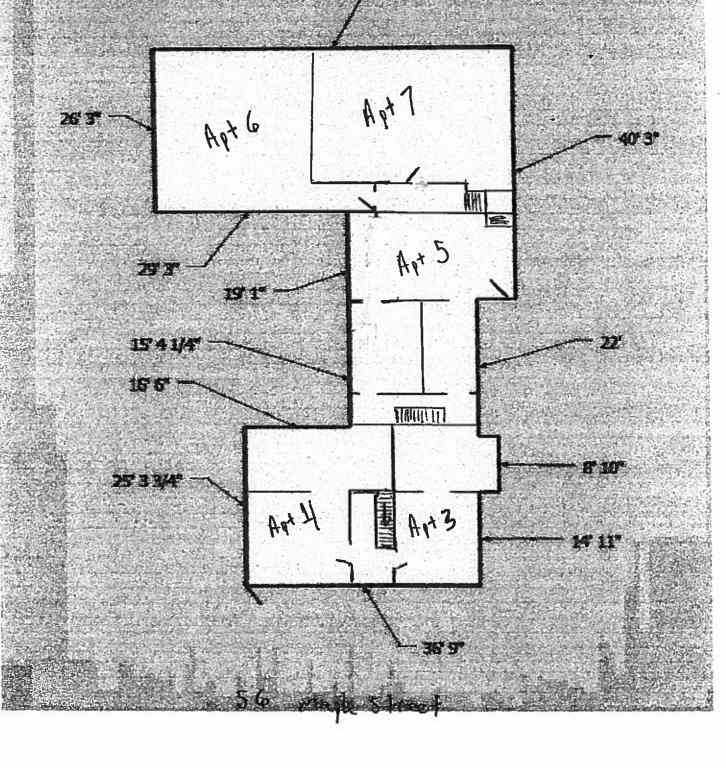

1<sup>st</sup> FLR: 3 Offices & 3 Apts. (Proposed - Subject to ZBA Approval)

2<sup>nd</sup> FLR: 5 Apts. (Proposed - Subject to ZBA Approval)

Lot Size: .46 Acres or 20,037 SF (Existing)

.665 Acres or 29,000 SF (Required – Subject to ZBA Approval)

# TOWN OF HOPKINTON, NH APPLICATION TO PLANNING BOARD

HOPKINTON PLANNING BOARD

| This application is for:   Subdivision Lot Line Adjustment/Annexation/Merger Site Plan Review  Conditional Use Permit (ZO Section III) Architectural Design Review (ZO Section IV-A)  Special Use Permit (ZO Section VIII) Preliminary Review (SD Section II) |
|---------------------------------------------------------------------------------------------------------------------------------------------------------------------------------------------------------------------------------------------------------------|
| Name, mailing address and telephone number of Applicant: John Wuellenweber  102 Fieldstone Road, Hopkinton, NH 03229 603-568-1115                                                                                                                             |
| Name, mailing address and telephone number of property owner: Citizen's Bank NA  10561 Telegraph Road, Glen Allen, VA 23059                                                                                                                                   |
| Name, mailing address and telephone number of engineer, architect, soil scientist, wetland scientist and land surveyor: Higginson Land Services, 76 Patterson Hill Road, Henniker, NH 03242                                                                   |
| Name and mailing addresses of holders of conservation preservation, or agricultural preservation restrictions or easements:  None                                                                                                                             |
| Location of Site: 56 Maple Street Zone: VR-1 Tax Map(s): 102 Lot(s): 44                                                                                                                                                                                       |
| Number of lots and/o units proposed: 8 Residential Units/3 Business/Professional Offices                                                                                                                                                                      |
| Type of use of Unit(s) and/or Lot(s):                                                                                                                                                                                                                         |
| X Residential Temporary Residential Recreational Agricultural Institutional X Commercial Industrial Accessory                                                                                                                                                 |
| Type of Sewage (check one): X Town Septic System Other                                                                                                                                                                                                        |
| Type of Water Supply (check one): X Town Dug Well Artesian                                                                                                                                                                                                    |
| Please submit the following with the completed application:                                                                                                                                                                                                   |
| ☐ Narrative description of proposal.                                                                                                                                                                                                                          |
| ☐ Copies of any Planning Board meeting minutes from Conceptual Consultation or Preliminary Review.                                                                                                                                                            |
| ☐ Copy of property deed, easements and covenants and restrictions, if any, for subject property.                                                                                                                                                              |
| ☐ Copy of the property tax map showing subject parcel and abutting properties.                                                                                                                                                                                |
| Copies of any ZRA Notices of Decision for project                                                                                                                                                                                                             |

## NARRATIVE DESCRIPTION

Property Owner proposes to convert the single-family residence at 56 Maple Street into 6-8 Multi-Family units and 3 Business/Professional Offices. The building will be renovated, and additional parking will be installed. A sign not to exceed 15 square feet will be installed at the entrance to the property.