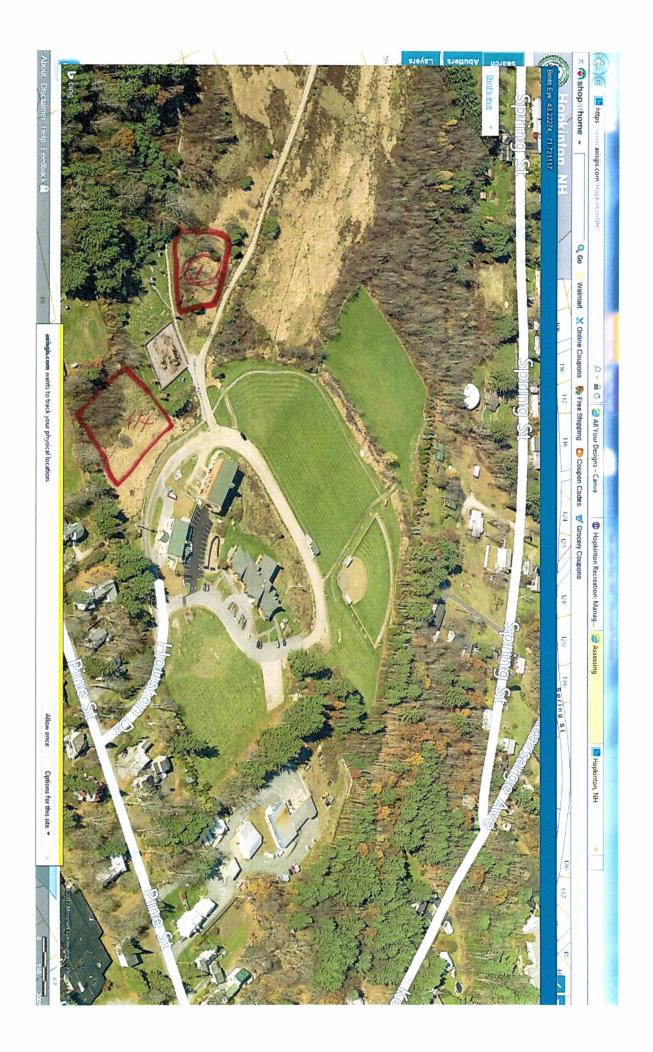

The Recreation Department considers Cooper's plan to be 'phase I' of a dog park facility at Houston Park. His plan is to construct a park that will accommodate smaller dogs (park size approx. 30ft x 60ft). 'Phase II' would be to construct a larger park (50ft x150ft) beside the smaller park to accommodate larger dogs. The plan for funding the larger dog area would be taken on by a local group who has previously contacted the Recreation Department with interest in creating this facility. This group would fundraise (approximately \$7,000) to pay for the construction of this larger area. Construction would begin once the funds were raised and would be overseen by the Buildings & Grounds Department. After construction of both the small and large areas, the Town would be responsible for the maintenance of the dog park. The Recreation Department would also be responsible for providing the dog rules signage and purchasing dog waste bags.

The location of the small and large dog park areas would be located off the trail behind the playground at Houston Park.

Thank you for your consideration of this proposal.

Paulu Simme

Paula Simpkins Recreation Director enewing ance 50, 2649,91 30, 10,000 ,09