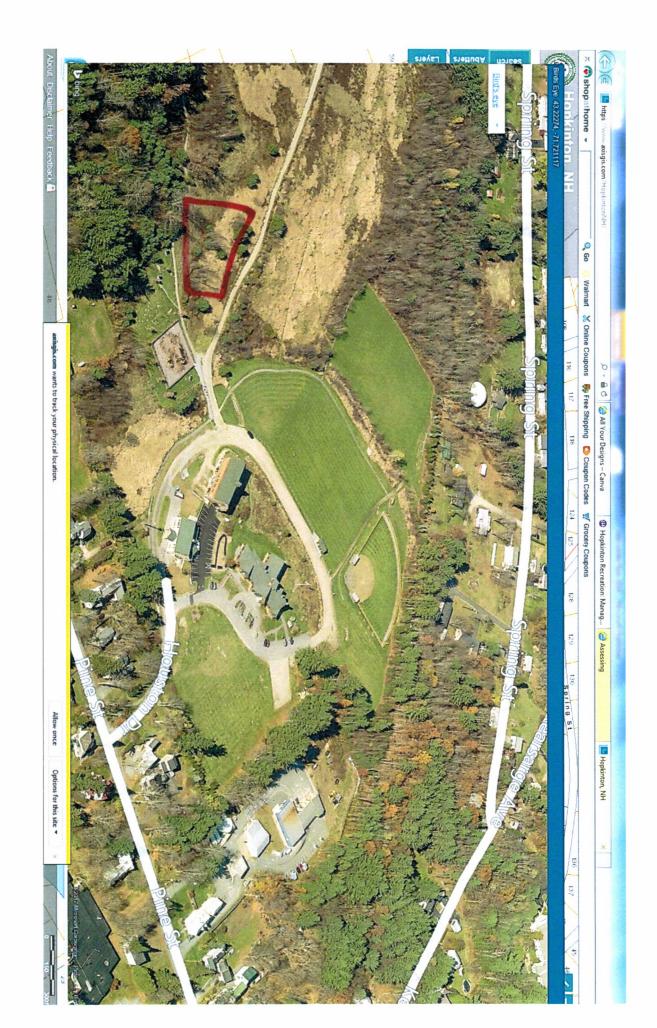

The location of the small and large dog park areas would be located off the trail behind the playground at Houston Park.

Thank you for your consideration of this proposal.

Paulu Simme

Paula Simpkins Recreation Director enewing ance 50, 2649,91 30, 10,000 ,09

To the Board of Selectmen:

My name is Cooper Otis. I am a Life Scout in Troop 77, a student as well as athlete at Hopkinton High School, a staff member of National Youth Leadership Training as well as National Advanced Youth Leadership Experience. Currently, I am working on my Eagle Project. The project is a Dog Park for the town. Many people use the Houston Fields to play and walk their dogs. While many clean up after them, the ones who don't leave behind defecation that is stepped on while playing in a game, or while running during practice. My project is a dog park located to the left of the playground, and visible from the Senior Center. This dog park will create a new spot for dog owners hang out, socialize and get exercise for their dogs. It would keep most owners off the fields, and allow for easier maintenance for Houston Parks.