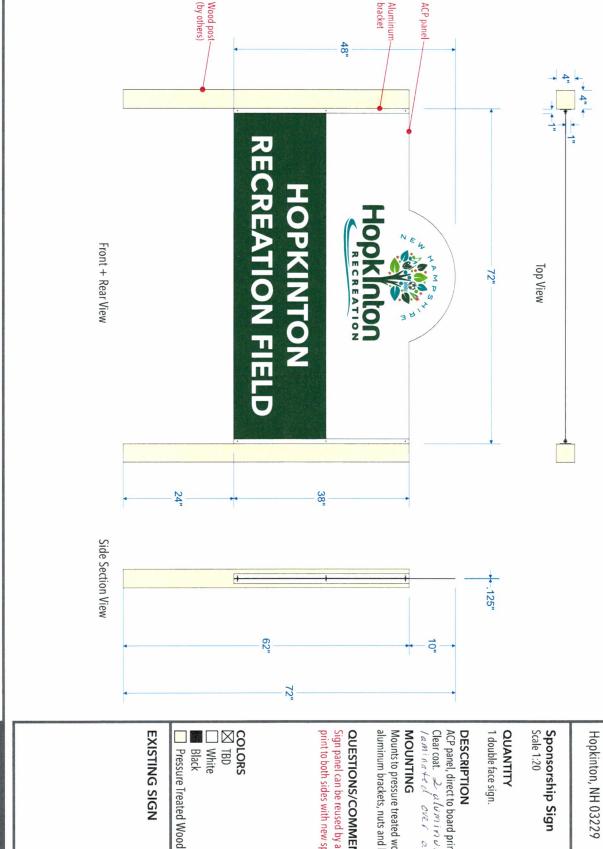

to seek a sponsor for the Park Avenue baseball/multipurpose use field located on Park Avenue next to the Odd Fellows. We would like to seek out a sponsor willing to pay a certain dollar amount (suggesting \$ ) for a set time (3 years) in exchange for having this location named after their company and displaying a sign at the entrance of the park with their name and logo on it.

The Town would supply the sign at an approximate cost of \$\\$ thus generating revenue of \$\\$ for these three years. That revenue would specifically be used for the maintenance of the Park Avenue facility. The Buildings & Grounds Department would be responsible for the installation and removal of the sign.

Thank you for your consideration of this proposal.

Paula Simpkins

**Recreation Director** 

Paula Simme



330 Main Street **Hopkinton Recreation** 

Clear coat. 2 aluminum sheets laminated over a plastic core ACP panel, direct to board printed graphics.

aluminum brackets, nuts and bolts. Mounts to pressure treated wood posts (by others) with

# QUESTIONS/COMMENTS

print to both sides with new sponsor information. Sign panel can be reused by applying a full-color vinyl

# **EXISTING SIGN**

☐ APPROVED ☐ CORRECTIONS (send new layout)

Submit completed layout form to info@MLGsigns.com or fax to 603-588-8302. Please proof this layout carefully, check the appropriate box, sign and date. Production will not begin without a signed and checked approval on all final

layouts and a signed proposal.

MAINELINE GRAPHICS SIGNS + DESIGN

SIGNED

REJECTED

Questions?

or email info@MLGsigns.com Call Maine