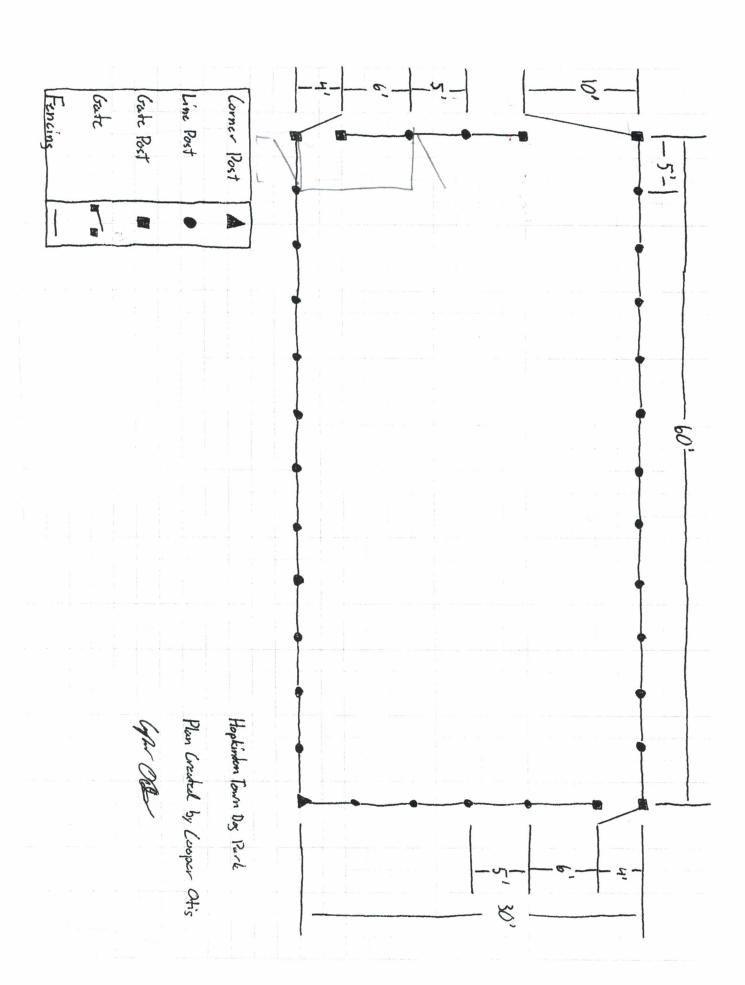

The Recreation Department considers Cooper's plan to be 'phase I' of a dog park facility at Houston Park. His plan is to construct a park that will accommodate smaller dogs (park size approx. 30ft x 60ft). 'Phase II' would be to construct a larger park (50ft x150ft) beside the smaller park to accommodate larger dogs. The plan for funding the larger dog area would be taken on by a local group who has previously contacted the Recreation Department with interest in creating this facility. This group would fundraise (approximately \$7,000) to pay for the construction of this larger area. Construction would begin once the funds were raised and would be overseen by the Buildings & Grounds Department. After construction of both the small and large areas, the Town would be responsible for the maintenance of the dog park. The Recreation Department would also be responsible for providing the dog rules signage and purchasing dog waste bags.

The location of the small and large dog park areas would be located off the trail behind the playground at Houston Park.

Thank you for your consideration of this proposal.

Paulu Simme

Paula Simpkins Recreation Director enewing ance 50, 2649,91 30, 10,000 ,09