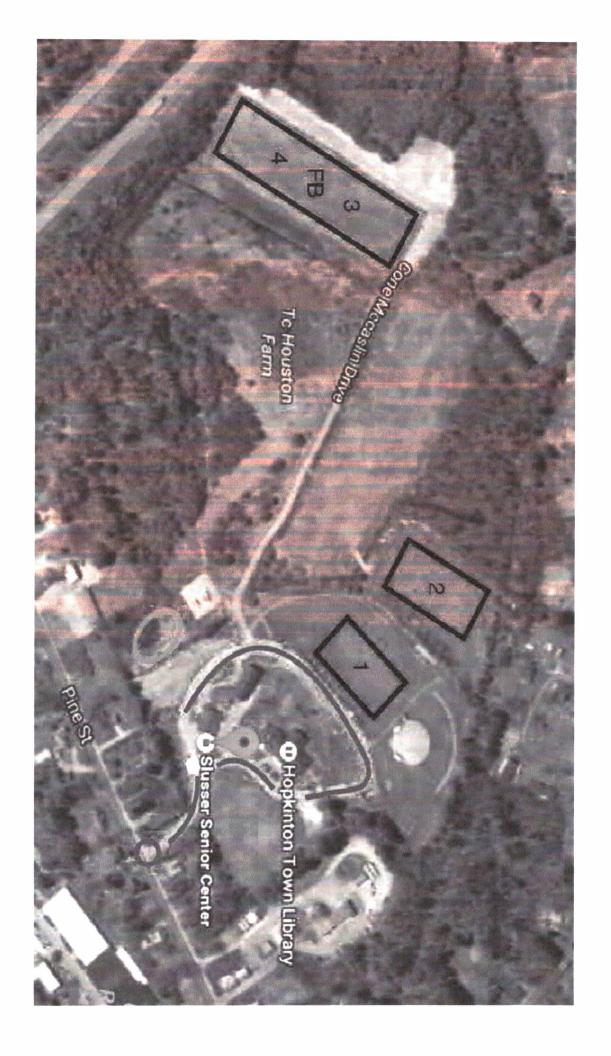

#### Town of Hopkinton, NH

Recreation Department 330 Main Street Hopkinton, NH 03229-2627

(603) 746-8263 recreation@hopkinton-nh.gov

January 20, 2017

Dear Select Board,

The Recreation Department would like to ask for your consideration and approval of Cooper Otis's proposal to raise funds and construct a small dog park at Houston Fields as his Eagle Scout project. Cooper has been working with both the Recreation Department and the Superintendent of Buildings & Grounds in formulating and refining this plan over the past few months.

The Recreation Department considers Cooper's plan to be 'phase I' of a dog park facility at Houston Park. His plan is to construct a park that will accommodate smaller dogs (park size approx. 30ft x 60ft). 'Phase II' would be to construct a larger park (50ft x150ft) beside the smaller park to accommodate larger dogs. The plan for funding the larger dog area would be taken on by a local group who has previously contacted the Recreation Department with interest in creating this facility. This group would fundraise (approximately \$7,000) to pay for the construction of this larger area. Construction would begin once the funds were raised and would be overseen by the Buildings & Grounds Department. After construction of both the small and large areas, the Town would be responsible for the maintenance of the dog park. The Recreation Department would also be responsible for providing the dog rules signage and purchasing dog waste bags.

The location of the small and large dog park areas would be located off the trail behind the playground at Houston Park.

Thank you for your consideration of this proposal.

Paulu Simme

Paula Simpkins Recreation Director enewing ance 50, 2649,91 30, 10,000 ,09