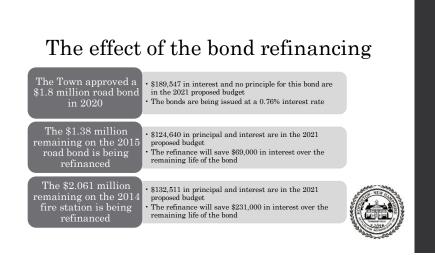

r.

On the other side of the ledger, debt principal and interest are projected to decline by just under \$195,000.00, of which principal payments will decline by \$263,000.00, while interest payments will increase by \$68,000.00. This is due to a number of factors: the maturing in 2020 of the Beyer/Carson/Rollins Bond, the Myron loan, and the community well loan, in combination with the refinancing of the Fire Station and initial road bond in early 2021, as well as the issuance of the recently approved \$1.8 million road bond. I will get into this area of activity in a little more detail when I finish this slide.

The final item on this slide is an increase in the Sewer Department of just under \$12,000.00, which is fully offset by revenues. The major driver here is for mandated testing.



Ken Traum, Select Board Vice Chair: So, getting on to debt service and interest. The Town, at our July Town meeting vote, approved the \$1.8 million bond. At that point, it assumed an issuance in early 2021 at 2.5%. The interest rate, wonderfully, turned out

to be much lower at 0,76%. Included in this budget is \$189,000.00 of interest expense for 2021.

At the same time as we issued the new bond, we refinanced an existing road bond, which was issued in 2015, with remaining principal of \$1,38 million. \$124,000.00 in principal and interest for 2021 is included in this budget. By refinancing in early 2021 at 0.76%, versus the original 2.5%, we saved almost \$69,000.00 in interest over the remaining life of the bond.

And finally, the existing Fire Station bond, which was issued in 2014,