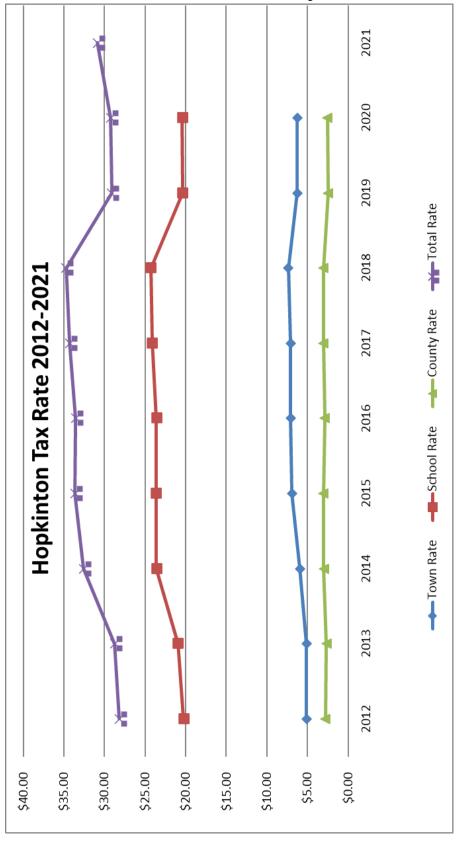

#### 2021 Tax Rate Comparison

|                   | 2020     | 2021     | \$     | %      |  |  |
|-------------------|----------|----------|--------|--------|--|--|
|                   | Tax Rate | Tax Rate | Change | Change |  |  |
| Town              | 6.25     | 6.54     | 0.29   | 4.64%  |  |  |
| School            | 20.43    | 21.81    | 1.38   | 6.75%  |  |  |
| County            | 2.57     | 2.52     | (0.05) | -1.95% |  |  |
| TOTALS            | 29.25    | 30.87    | 1.62   | 5.54%  |  |  |
| VILLAGE PRECINCTS |          |          |        |        |  |  |
|                   | 2020     | 2020     | \$     | %      |  |  |
|                   | Tax Rate | Tax Rate | Change | Change |  |  |
| Contoocook        | 1.63     | 1.69     | 0.06   | 3.68%  |  |  |