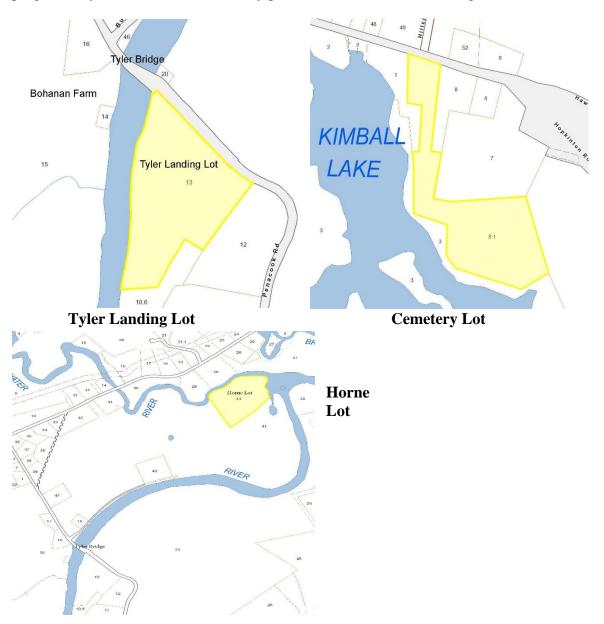

s as Town Forest

To see if the Town will vote to designate the following Town-owned lots as Town Forest:

Tyler Land Map/Lot: 242-013-000 Cemetery Lot Map/Lot: 251-008-001 Horne Lot Map/Lot: 243-044-000

(Majority vote required).

(The Select Board recommends this article (5-0)).

Estimated Tax Impact per \$1,000 of assessed valuation: \$0.00

This article designates these three properties as Town Forest. According to NHRSA 31:111, the main purpose of a Town Forest shall be to encourage the proper management of timber, firewood, and other natural resources, through planting, timber stand improvement, thinning, harvesting, reforestation, and other multiple use programs consistent with the forest management program, any deed restrictions, and any pertinent local ordinances or regulations.



Article 10: Authorization to Sell Donated Lot - Net Proceeds Going to Conservation Fund To see if the Town will vote to authorize the Select Board to sell the 10.24 acre lot identified on the Town of Hopkinton Tax Maps as Map/Lot 259-030-000, located on George Road, and owned by, or soon to be owned by the Town, with net proceeds going into the Conservation Fund; further, that the Select Board shall be authorized to sell the lot upon such terms and conditions which they deem to be in the best interest of the Town. (Majority vote required).

(The Select Board recommends this article (5-0)).

Estimated Tax Impact per \$1,000 of assessed valuation: \$0.00

This 10-acre building lot on Currier Road is a gift to the Town from John and Pamela Blackford, who lived in Hopkinton for almost 35 yea