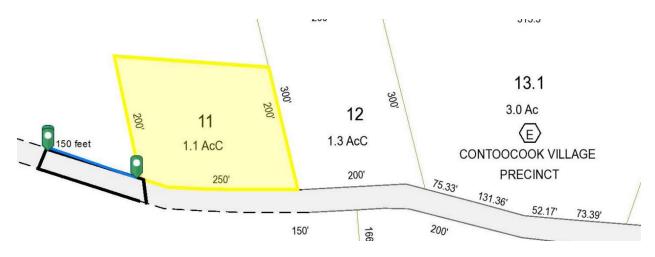

e westerly boundary, where it intersects with Bound Tree Road of property shown on the Town of Hopkinton tax map as Map/Lot 204-011-000. The road is to be upgraded to Class V standards to provide access to Map/Lot 204-010-000 at the expense of the property owner and a turn-around will be provided to the Town.

(Majority vote required).

Estimated Tax Impact per \$1,000 of assessed valuation: \$0.00

This article reclassifies a 150-foot portion of Bound Tree Road at the end toward Henniker, as a Class V road, which will be maintained by the Town. The request for this change is to allow for a home to be built on land that currently is only accessible over the Class VI portion of the road. The property owners have agreed to bring the road up to Class V standards with no expense to the Town.



#### **Article 13:** Lease of Town Owned Land for Solar Farm

To see if the Town will vote to authorize the Select Board to enter into an agreement to lease land owned by the Town shown on the Tax Map at lot 210-010-000 on Clement Hill Road. Further, the lease period shall not exceed a period of forty-one (41) years from the date upon which the solar farm is commissioned and authorized to generate electricity under local and state regulations. The lease shall include various easements to facilitate operation of the solar farm. The purpose of the lease is to enable the construction and operation of a solar farm on land owned by the Town of Hopkinton at the current gravel pit.

(Majority vote required).

(The Select Board recommends this article 4-0)).

This would allow the Select Board to