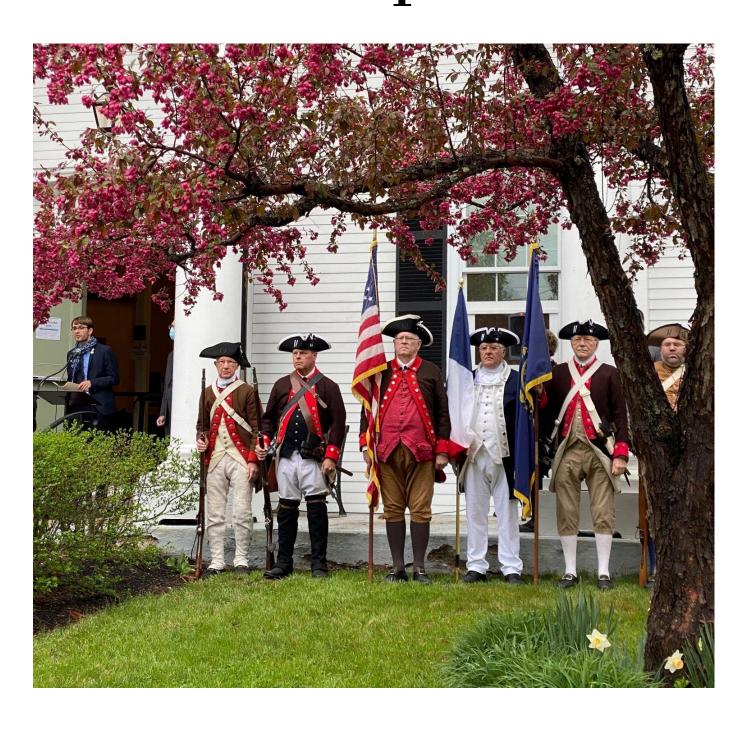

#### **Front Cover-Town Section:**

The cover photo is of the ceremony held on May 5, 2021 at the Town Hall and then in front of St. Andrew's Church for the dedication of a marker in honor of The marker reads: "Lafayette's Tour – on June 27, 1825, General Lafayette was welcomed in Hopkinton by the locals on his way from Concord to the New Hampshire-Vermont Line. The Color Guard is from the New Hampshire Society Sons of the American Revolution.

Lafayette was pivotal in assuring that we became independent from England through his role in getting France involved in the Revolutionary War. His efforts were the first in establishing a long-term friendship between the countries of France and the United States. He was also the first international proponent of human rights, including the abolition of slavery. His 13-month farewell tour of the then 24 states in 1824-1825 has been call the 'Triumphal Tour". Wherever he went during his journey along the Lafayette Trail, he was treated as the biggest celebrity this country had ever seen.