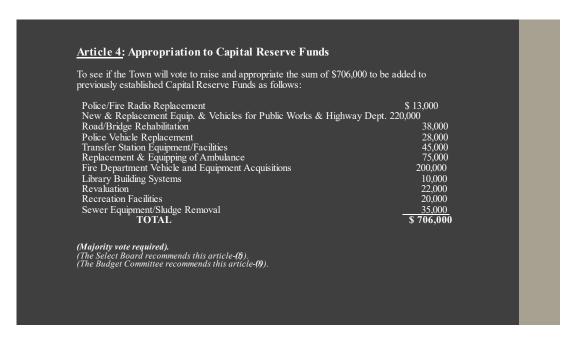

oning Ordinance, by ballot vote upon the following questions.]

**Sara Persechino, Town Moderator:** And now, we're ready for the remaining articles on the warrant. Tonight, we will consolidate the presentation for articles 3, 4, 5, and 6, because there are references one to another. Since you will still vote for them separately Saturday, I will allow them to be discussed together and I will read each one now.

# Article 3: Operating Budget; to see if the Town will vote to raise and appropriate the Budget Committee recommended sum of \$7,662,087.00 for general municipal operations. This article does not include appropriations contained in special or individual articles addressed separately.



The Select Board recommends this article 5-0; the Budget Committee recommends this article 9-0.



**Sara Persechino, Town Moderator**: <u>Article 4: Appropriation to Capital Reserve Funds</u>; to see if the Town will vote to raise and appropriate the sum of \$706,000.00 to be added to previously established Capital Reserve Funds as follows:

| Police/Fire Radio Equipment                                            | \$<br>13,000 |
|------------------------------------------------------------------------|--------------|
| New and Replacement Equip. and Vehicles for Public Works and Hwy Dept. | 220,000      |
| Road/Bridge Rehabilitation                                             | 38,000       |

| Police Vehicle Replacement                    |       | 28,000  |
|-----------------------------------------------|-------|---------|
| Transfer Station Equipment/Facilities         |