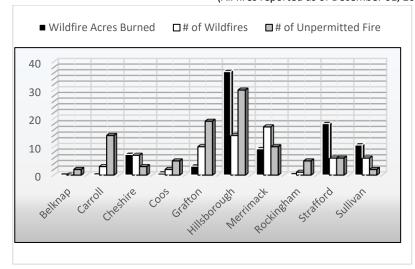

ng, unless the ground is completely covered with snow. Fire permits are also available online in most towns and may be obtained by visiting <u>www.NHfirepermit.com</u>. The burning of household waste is prohibited by the Air Resources Division of the Department of Environmental Services (DES). You are encouraged to contact the local fire department for more information. Safe open burning requires your diligence and responsibility. Thank you for helping us to protect New Hampshire's forest resources. For more information, please contact the Division of Forests & Lands at (603) 271-2214, or online at <u>www.nh.gov/nhdfl/</u>. For up-to-date information, follow us on Twitter and Instagram: @NHForestRangers

#### **2021 WILDLAND FIRE STATISTICS**

(All fires reported as of December 01, 2021)



| Year | Number of<br>Wildfires | Wildfire Acres<br>Burned | Number of<br>Unpermitted<br>Fires* |
|------|------------------------|--------------------------|------------------------------------|
| 2021 | 66                     | 86                       | 96                                 |
| 2020 | 113                    | 89                       | 165                                |
| 2019 | 15                     | 23.5                     | 92                                 |
| 2018 | 53                     | 46                       | 91                                 |
| 2017 | 65                     | 134                      | 100                                |

<sup>\*</sup>Unpermitted fires which escape control are considered Wildfires.

|       |                |