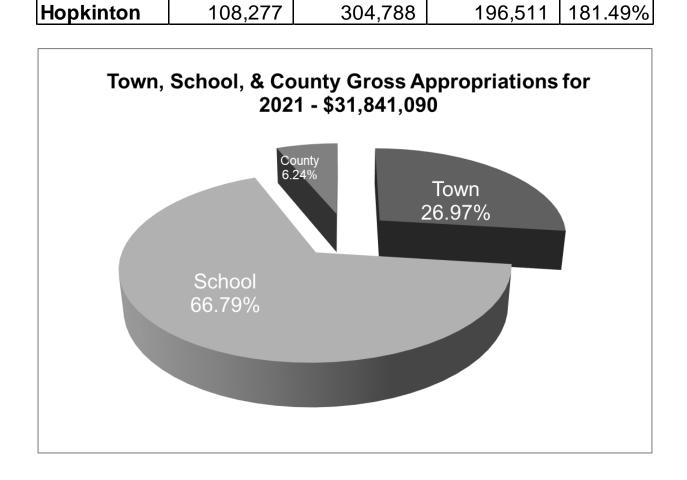

#### **2021 Gross Appropriation Comparison**

|        | 2020<br>Gross<br>Appropriation | 2021<br>Gross<br>Appropriation | \$<br>Change | %<br>Change     |
|--------|--------------------------------|--------------------------------|--------------|-----------------|
| Town   | 10,190,036                     | 8,587,887                      | (1,602,149)  | -15.72%         |
| School | 20,554,341                     | 21,266,452                     | 712,111      | 3.46%           |
| County | 2,003,056                      | 1,986,751                      | (16,305)     | - <u>0.81</u> % |
| TOTALS | 32,747,433                     | 31,841,090                     | (906,343)    | -2.77%          |