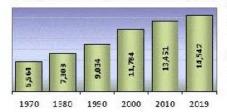

**Population Trends:** Population change for Hopkinton totaled 2,754 over 49 years, from 3,007 in 1970 to 5,761 in 2019. The largest decennial percent change was a

ted as Hopkinton by
e pattern for future
acreage, plant it with
even years. Contoocook
ibe of Penacook
which flows through the

Merrimack Count

28 percent increase between 1970 and 1980, following a 25 percent increase over the next decade. The 2019 Census estimate for Hopkinton was 5,761 residents, which ranked 60th among New Hampshire's incorporated cities and towns.