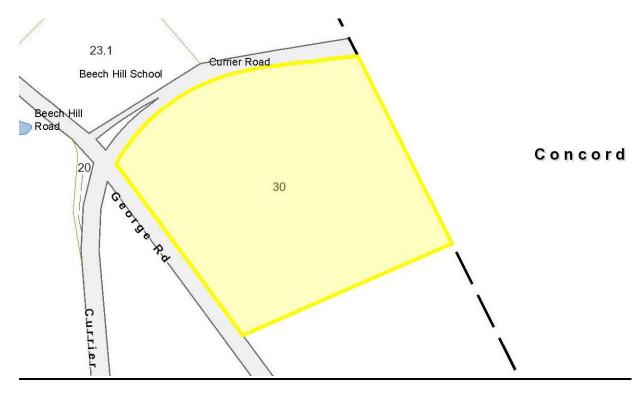

orized to sell the lot upon such terms and conditions which they deem to be in the best interest of the Town. (Majority vote required).

(The Select Board recommends this article (5-0)).

Estimated Tax Impact per \$1,000 of assessed valuation: \$0.00

This 10-acre building lot on Currier Road is a gift to the Town from John and Pamela Blackford, who lived in Hopkinton for almost 35 years. Their intent is that the lot be sold, with the proceeds to be used by the Conservation Commission for recreational and conservation purposes. The Blackfords are giving this gift because of their wonderful family memories of their time in Hopkinton and Contoocook. John was a partner with HMC Corporation on Maple Street, which he joined in 1956, until he and Pamela moved to a retirement community in 2011.



Article 11: Authorization to Expend from Pay-by-Bag Special Revenue Fund To see if the Town will vote to raise and appropriate the sum of \$60,000 for the purpose of offsetting the cost of collection and disposal of residential solid waste and such other direct costs as budgeted annually, with said funds to come from the Pay-by-Bag Special Revenue Fund. No funds to be raised by taxation.

(Majority vote required). (The Select Board recommends this article (5-0)). (The Budget Committee recommends this article (10-0)). Estimated Tax Impact per \$1,000 of assessed valuation: \$0.00

When the Pay-by-Bag program was started by the Town Meeting in 2010, the warrant article required that all revenue from the sale of bags go into the Pay-by Bag Special Revenue fund. Monies in this fund can only