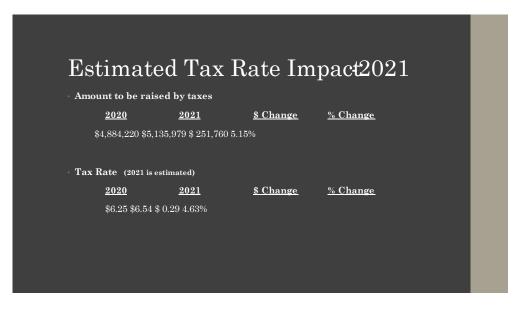

#### 2021 Tax Rate Comparison

|                   | 2020     | 2021     | \$     | %      |  |  |
|-------------------|----------|----------|--------|--------|--|--|
|                   | Tax Rate | Tax Rate | Change | Change |  |  |
| Town              | 6.25     | 6.54     | 0.29   | 4.64%  |  |  |
| School            | 20.43    | 21.81    | 1.38   | 6.75%  |  |  |
| County            | 2.57     | 2.52     | (0.05) | -1.95% |  |  |
| TOTALS            | 29.25    | 30.87    | 1.62   | 5.54%  |  |  |
| VILLAGE PRECINCTS |          |          |        |        |  |  |
|                   | 2020     | 2020     | \$     | %      |  |  |
|                   | Tax Rate | Tax Rate | Change | Change |  |  |
| Contoocook        | 1.63     | 1.69     | 0.06   | 3.68%  |  |  |