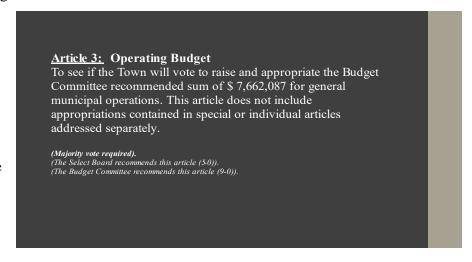

what action the Town will take with respect to the following proposed amendments to the Hopkinton Zoning Ordinance, by ballot vote upon the following questions.]

**Sara Persechino, Town Moderator:** And now, we're ready for the remaining articles on the warrant. Tonight, we will consolidate the presentation for articles 3, 4, 5, and 6, because there are references one to another. Since you will still vote for them separately Saturday, I will allow them to be discussed together and I will read each one now.

# Article 3: Operating Budget; to see if the Town will vote to raise and appropriate the Budget Committee recommended sum of \$7,662,087.00 for general municipal operations. This article does not include appropriations contained in special or individual articles addressed separately.



The Select Board recommends this article 5-0; the Budget Committee recommends this article 9-0.



**Sara Persechino, Town Moderator**: <u>Article 4: Appropriation to Capital Reserve Funds</u>; to see if the Town will vote to raise and appropriate the sum of \$706,000.00 to be added to previously established Capital Reserve Funds as follows:

| Police/Fire Radio Equipment                                            | \$<br>13,000 |
|------------------------------------------------------------------------|--------------|
| New and Replacement Equip. and Vehicles for Public Works and Hwy Dept. | 220,000      |
| Road/Bridge Rehabilitation                                             | 38,000       |

| Police Vehicle Replacement                    |       | 28,000  |
|-----------------------