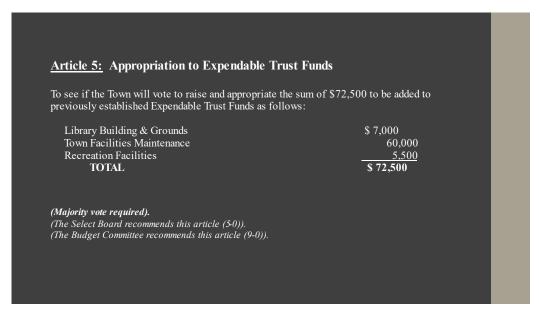

| 38,000       |

| Police Vehicle Replacement                    |       | 28,000  |
|-----------------------------------------------|-------|---------|
| Transfer Station Equipment/Facilities         |       | 45,000  |
| Replacement and Equipping of Ambulance        |       | 75,000  |
| Fire Dept. Vehicle and Equipment Acquisitions |       | 200,000 |
| Library Building Systems                      |       | 10,000  |
| Revaluation                                   |       | 22,000  |
| Recreation Facilities                         |       | 20,000  |
| Sewer Equipment/Sludge Removal                |       | 35,000  |
|                                               | Total | 706,000 |

The Select Board recommends this article 5-0, the Budget Committee recommends this article 9-0.



**Sara Persechino, Town Moderator:** <u>Article 5: Appropriation to Expendable Trust Funds;</u> to see if the Town will vote to raise and appropriate the sum of \$72,500.00 to be added to previously established Expendable Trust Funds as follows:

| Library Building and Grounds | \$    | 7,000  |
|------------------------------|-------|--------|
| Town Facilities Maintenance  |       | 60,000 |
| Recreation Facilities        |       | 5,500  |
| ,                            | Total | 72,500 |

The Select Board recommends this article 5-0; the Budget Committee recommends this article 9-0.

Sara Persechino,
Town Moderator:
And finally, for
now, Article 6:
Financial
Software Update;
to see if the Town
will vote to raise
and appropriate the
sum of \$61,300.00
for the purpose of
purchasing,
in