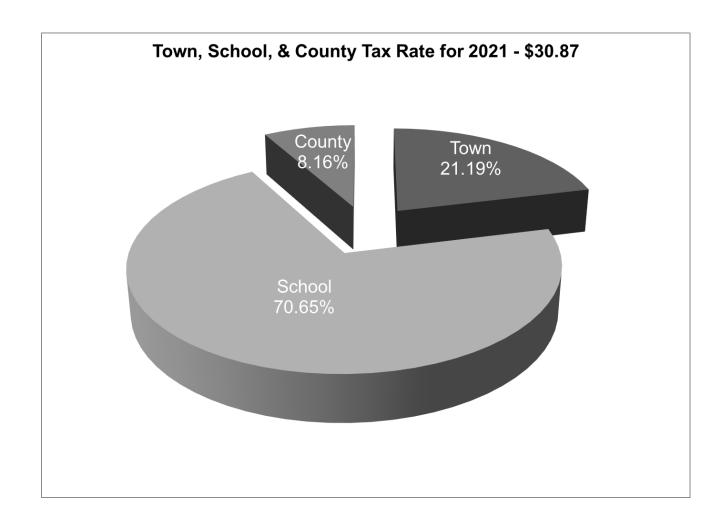

#### 2021 Tax Rate Comparison

|                   | 2020     | 2021     | \$     | %      |  |  |
|-------------------|----------|----------|--------|--------|--|--|
|                   | Tax Rate | Tax Rate | Change | Change |  |  |
| Town              | 6.25     | 6.54     | 0.29   | 4.64%  |  |  |
| School            | 20.43    | 21.81    | 1.38   | 6.75%  |  |  |
| County            | 2.57     | 2.52     | (0.05) | -1.95% |  |  |
| TOTALS            | 29.25    | 30.87    | 1.62   | 5.54%  |  |  |
| VILLAGE PRECINCTS |          |          |        |        |  |  |
|                   | 2020     | 2020     | \$     | %      |  |  |
|                   | Tax Rate | Tax Rate | Change | Change |  |  |
| Contoocook        | 1.63     | 1.69     | 0.06   | 3.68%  |  |  |